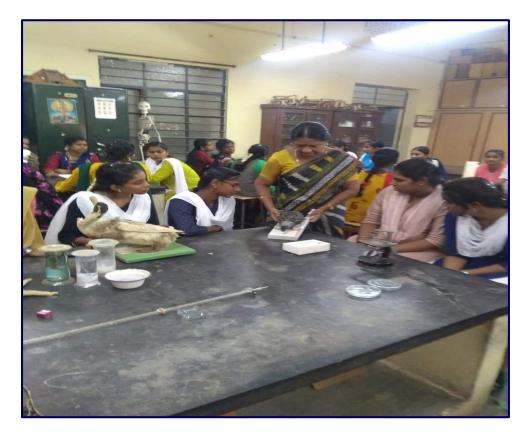

## **Photographs:**

Bridge Course conducted by the Department of Zoology on "Understanding Various Instruments and Apparatus Used in the Field of Zoology" - 05.07.2023 to 11.07.2023