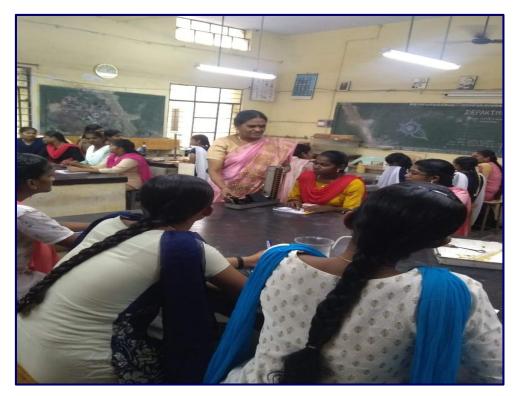

## **Photographs:**

Bridge Course conducted by the Department of Zoology on "Understanding Various Instruments and Apparatus Used in the Field of Zoology" - 05.07.2023 to 11.07.2023