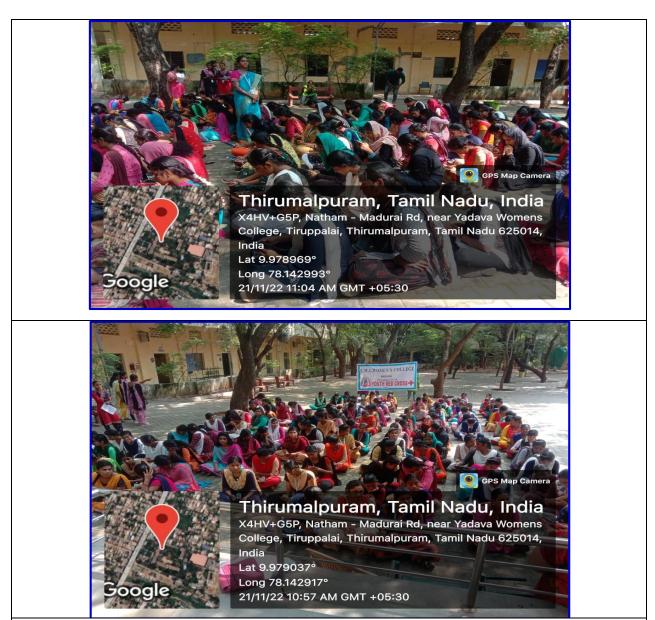

sharing and collaboration.
- To enhance understanding of the role of blood donation in saving lives and contributing to social welfare.

## **Programme Outcome:**

- 1. Students gained comprehensive knowledge about HIV/AIDS, its causes, prevention, and societal impact.
- 2. Participants developed a better understanding of the significance of safe and voluntary blood donation.
- 3. The interdepartmental competition enable teamwork, collaboration, and active engagement in social health issues.
- 4. The state-level online quiz competition enhanced students' critical thinking and promoted awareness of health-related issues at a broader level.
- 5. The program empowered students to take proactive steps in raising awareness and contributing to community health initiatives.

## **Photographs:**



STATE LEVEL ONLINE QUIZ COMPETITION-21.11.2022

#### **Enclosures:**

a. Invitation:



b. Nominal Roll of Participants:

| 1. | <b>Student</b> | particii | pants | from | our co | ollege: |
|----|----------------|----------|-------|------|--------|---------|
|    |                |          |       |      |        |         |





# E.M.G. YADAVA WOMEN'S COLLEGE, MADURAI – 625 014.

(An Autonomous Institution – Affiliated to Madurai Kamaraj University) Re-accredited (3<sup>rd</sup> Cycle) with Grade A<sup>+</sup> and CGPA 3.51 by NAAC

## STATE LEVEL ONLINE QUIZ COMPETITION - 21.11.2022

| S.No. | REGISTER<br>NUMBER      | NAME             | DEPARTMENT |
|-------|-------------------------|------------------|------------|
| 1.    | 19CGB45                 | J. Rupashika     | B.Com. SF