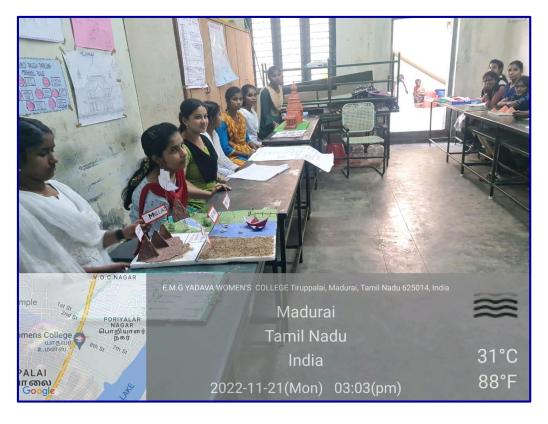

# Photograph:

The Department of History conducted Add- On Course on "Teaching Methodology" & Expo of Teaching Aids - 21.11.2022

# 1. Student participants of EMGYWC: