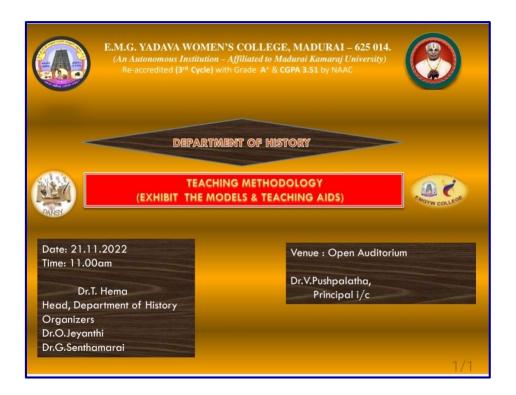

# **DEPARTMENT OF HISTORY**

| DATE               | TIME       | VENUE MODE                                                  |         |  |
|--------------------|------------|-------------------------------------------------------------|---------|--|
| 21.11.2022         | 11:00 a.m. | I BA. English and Tamil Medium                              | Offline |  |
|                    | To         | Classrooms, EMGYWC                                          |         |  |
|                    | 04:00 p.m. |                                                             |         |  |
| Theme              |            | Innovative Teaching Methodologies: Strategies for Effective |         |  |
|                    |            | Learning and Skill Development                              |         |  |
| Nature of Activity |            | Expo of Teaching Aids                                       |         |  |
| Title              |            | Teaching Methodology                                        |         |  |
| Convener           |            | Dr.T.Hema                                                   |         |  |
|                    |            | Head & Assistant Professor of History                       |         |  |
|                    |            | E.M.G.Yadava Women's College                                |         |  |
| Co-ordinators      |            | Dr.O.Jeayanthi                                              |         |  |
|                    |            | Mrs.G.Senthamarai                                           |         |  |
|                    |            | Assistant Professors of History                             |         |  |
|                    |            | E.M.G.Yadava Women's College                                |         |  |
| Participants       |            | Students - 80                                               |         |  |

### ADD- ON COURSE ON "TEACHING METHODOLOGY"

# 1. Invitation: