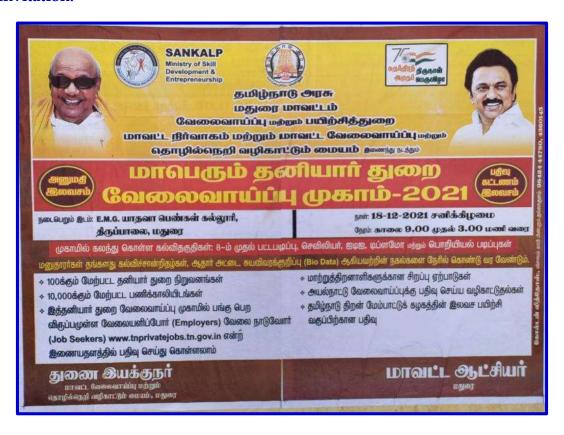

|                                  |         |

#### E.M.GOPALAKRISHNA KONE YADAVA WOMEN'S COLLEGE

## **MEGA JOB FAIR**

## **Objectives:**

➤ To assist the placement team of our college in organizing the Mega Job Fair that includes a Massive participation of 7000 candidates in an orderly and organized way.

## **Programme Outcome:**

On Successful completion of the Programme,

- Students of NSS distributed neatly packed lunch to the interviewers.
- NSS students guided the Physically Challenged, directed the outsiders to their respective interview halls.

## Photograph:



Tamil Nadu Employment and Training Center conducted "Mega Job Fair - 2021" at our EMGYWC premises - 18.12.2021

#### E.M.GOPALAKRISHNA KONE YADAVA WOMEN'S COLLEGE

#### **Enclosures:**

#### a. Invitation:



# b. Nominal Roll of Participants Faculty participants from our College:

| Tamil Nadu Employment and Training Center conducted "Mega Job Fair - 2021" - 18.12.2021 |                         |                                    |  |  |
|-----------------------------------------------------------------------------------------|-------------------------|------------------------------------|--|--|
| S.NO.                                                                                   | NAME                    | DESIGNATION WITH<br>DEPARTMENT     |  |  |
| 1                                                                                       | Dr.Mrs.D.S.Parveen Banu | Assistant Professor of English     |  |  |
| 2