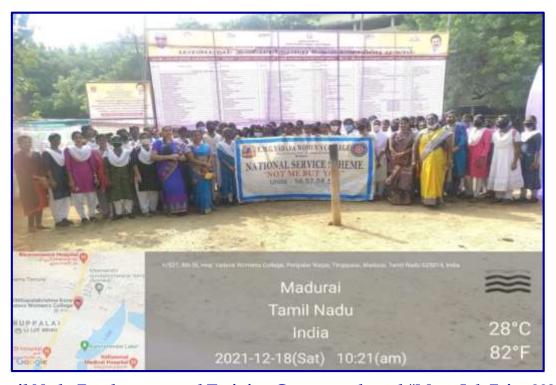

## Photograph:

Tamil Nadu Employment and Training Center conducted "Mega Job Fair - 2021" at our EMGYWC premises - 18.12.2021