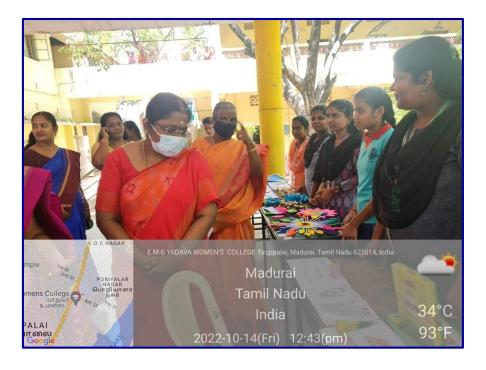

# Photograph:

The Department of History organised an Exhibition & Trade Fair - 14.102022