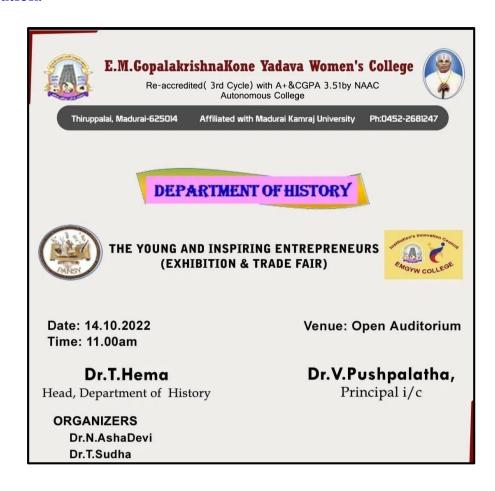

ial skills and understanding of market dynamics, contributing to their overall professional development..
- Participants reported a heightened motivation and enthusiasm for pursuing their entrepreneurial goals, benefiting from the supportive environment and constructive feedback received during the event.

The students showcased the knowledge and skills acquired during their Value-Added Course at the Trade Fair Exhibition. Overall, the Value-Added Course Cum Exhibition & Trade Fair successfully achieved its objectives by promoting a supportive environment for young entrepreneurs and contributing significantly to their professional growth and development.

# Photograph:



The Department of History organised an Exhibition & Trade Fair - 14.102022

#### **Enclosures:**

#### 1. Invitation:



# 2. Student participants of EMGYWC:

# E.M.GOPALAKRISHNA KONE YADAVA WOMEN'S COLLEGE



# E.M.G. YADAVA WOMEN'S COLLEGE, MADURAI – 625 014.

(An Autonomous Institution – Affiliated to Madurai Kamaraj University) Re-accredited (3<sup>rd</sup>Cycle) with Grade A<sup>+</sup> and CGPA 3.51 by NAAC

#### Entrepreneurship Development- 14.102022

| S.NO  | REG .NO | NAME OF THE STUDENTS | DEPARTMENT                     |
|-------|---------|----------------------|--------------------------------|
| 1   7 | 20HIA01 | A.AbinayaSutha       | III B.A History (Tamil Medium) |
| 2     | 20HIA02 | k.Ananthi            | III B.A History (Tamil Medium) |
| 3     | 20HIA03 | R.Balasakthi         | III B.A History (Tamil Medium) |
| 4     | 20HIA04 | N.Baladharshini      | III B.A History (Tamil Medium) |