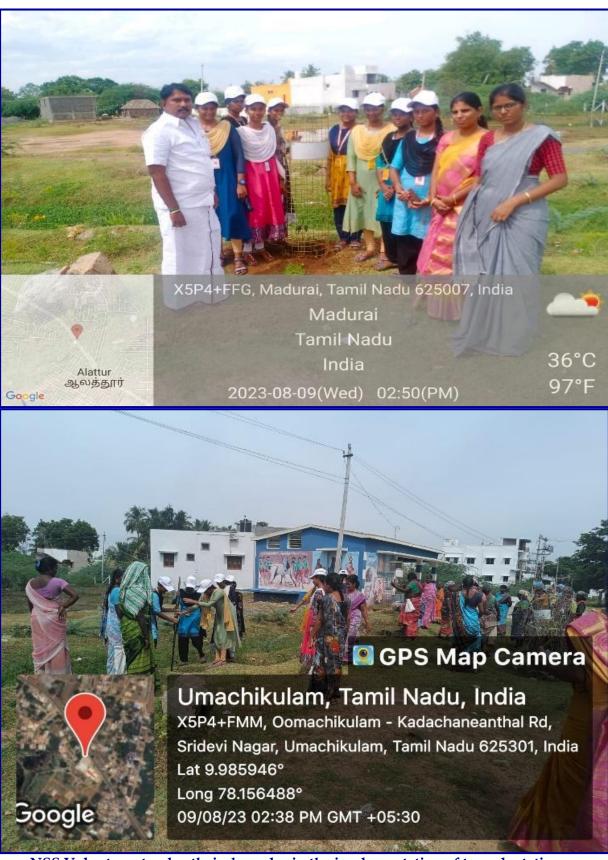

#### TREE PLANTATION DRIVE BY THE NSS TEAM

#### **Photographs:**

NSS Volunteers to play their due roles in the implementation of tree plantation - 09.08.2023