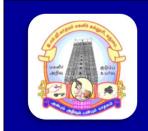

#### TREE PLANTATION DRIVE BY THE NSS TEAM

#### **Photographs:**

NSS Volunteers to play their due roles in the implementation of tree plantation - 09.08.2023