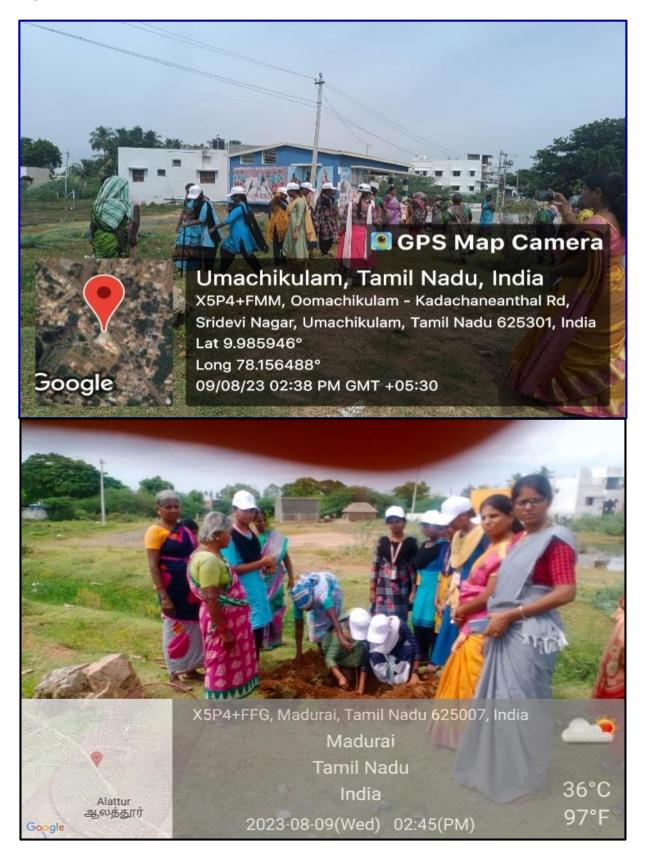

#### TREE PLANTATION DRIVE BY THE NSS TEAM

#### **Photographs:**

NSS Volunteers to play their due roles in the implementation of tree plantation - 09.08.2023