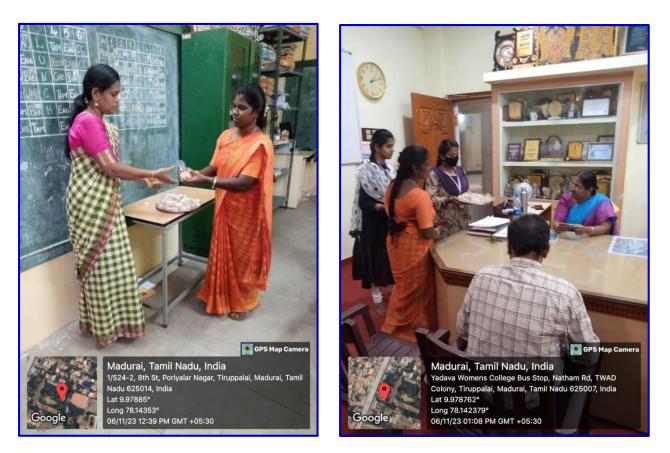

## **Photographs:**

The Department of Nutrition & Dietetics organised Hands-on Training on the "Preparation of Rusk Ladoo" on 06.11.2023.