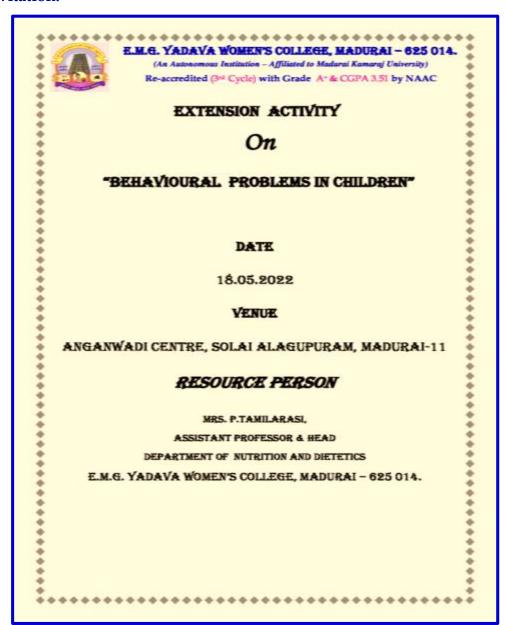

# **DEPARTMENT OF NUTRITION AND DIETETICS**

| DATE                   | TIME                           | VENUE                                                                  | MODE    |  |
|------------------------|--------------------------------|------------------------------------------------------------------------|---------|--|
| 18.05.2022             | 10:45 a.m.<br>to<br>12:00 noon | Anganwadi Centre, Solai<br>Alagupuram, Madurai                         | Offline |  |
| Theme                  |                                | To support the Anganwadi workers to face children behavioural problem. |         |  |
| Nature of the Activity |                                | Extension Activity                                                     |         |  |
| Title                  |                                | Behavioural Problems in Children                                       |         |  |
|                        |                                | Mrs.P.Tamilarasi                                                       |         |  |
| Name of the Convener & |                                | Head & Assistant Professor of Nutrition &                              |         |  |
| Resource Person        |                                | Dietetics                                                              |         |  |
|                        |                                | EMGYWC                                                                 |         |  |
| No. of Beneficiaries   |                                | Anganwadi People - 10                                                  |         |  |

#### BEHAVIOURAL PROBLEMS IN CHILDREN

#### a. Invitation: