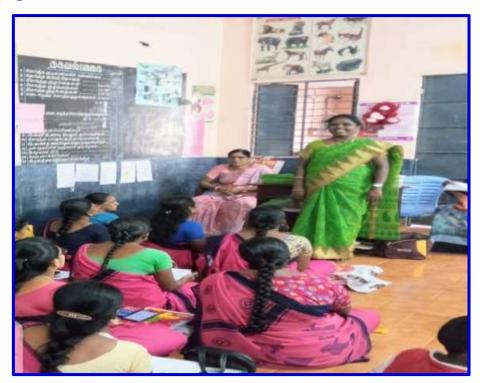

## **Photographs:**

Extension Program: Mrs.P.Tamilarasi, Assistant Professor of Nutrition & Dietetics, educated Anganwadi People entitled "Behavioural Problems in Children" - 18.05.2022