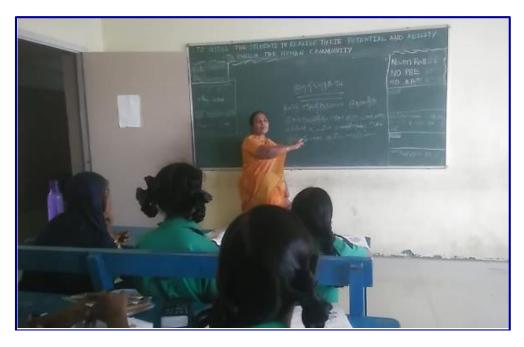

# **Photographs:**

The Department of Tamil organized Extension Serviceentitled "Easy Steps to Understand Tamil Grammar" at Vedic Vidyashram School- 11.10.2023