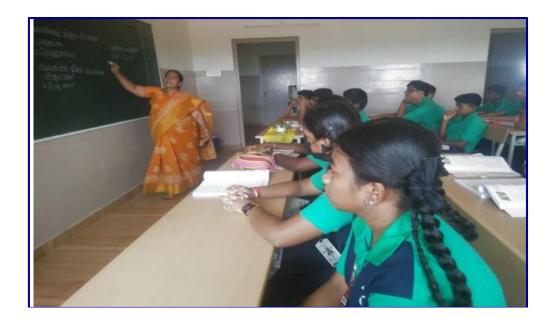

# **Photographs:**

The Department of Tamil organized Extension Serviceentitled "Easy Steps to Understand Tamil Grammar" at Vedic Vidyashram School- 11.10.2023