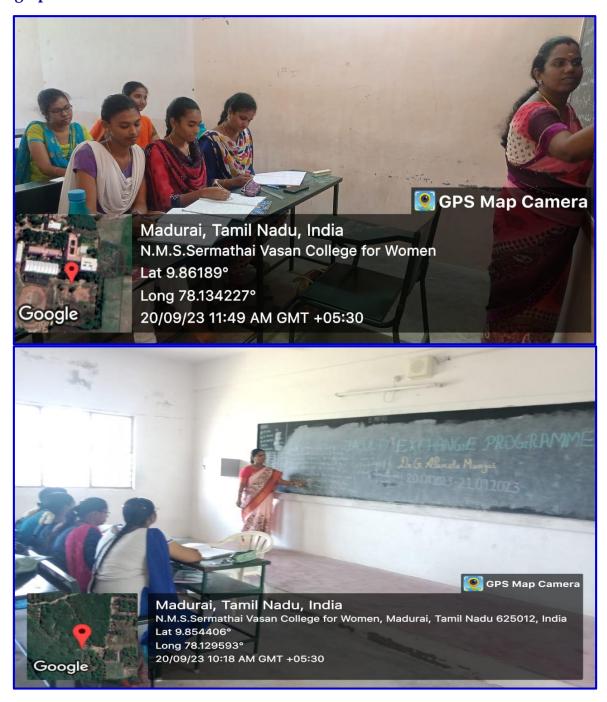

# Photographs:

The Department of Mathematics, EMGYWC organized a FEP on "Algebraic Structure & Topology" lectures and training sessions for students of N.M.S. Sermathai Vasan College - 20.09.2023-21.09.2023