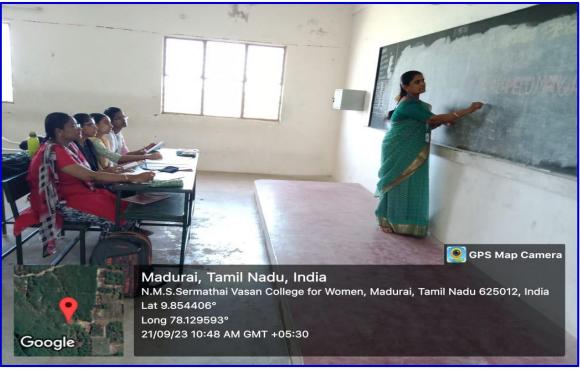

# Photographs:

The Department of Mathematics, EMGYWC organized a FEP on "Algebraic Structure & Topology" lectures and training sessions for students of N.M.S. Sermathai Vasan College - 20.09.2023-21.09.2023