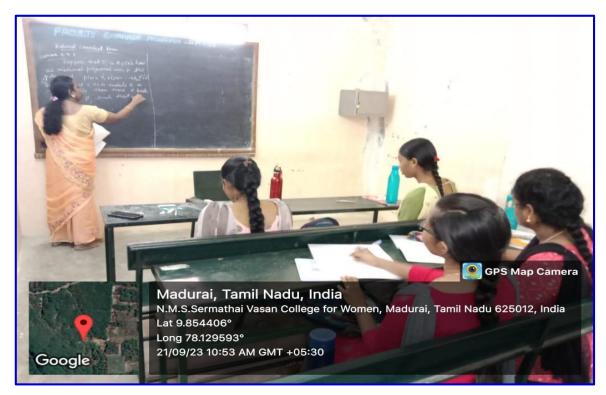

# Photographs:

The Department of Mathematics, EMGYWC organized a FEP on "Algebraic Structure & Topology" lectures and training sessions for students of N.M.S. Sermathai Vasan College - 20.09.2023-21.09.2023