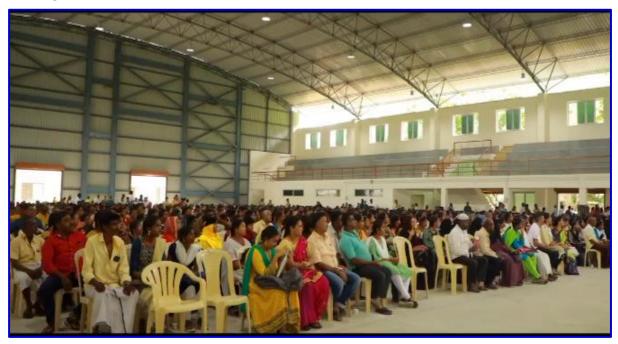

### **Photographs:**

The Principal, Dr.(Mrs.) V.Pushpalatha, EMGYWC, addressed students during the Welcome Party - 03.07.2023