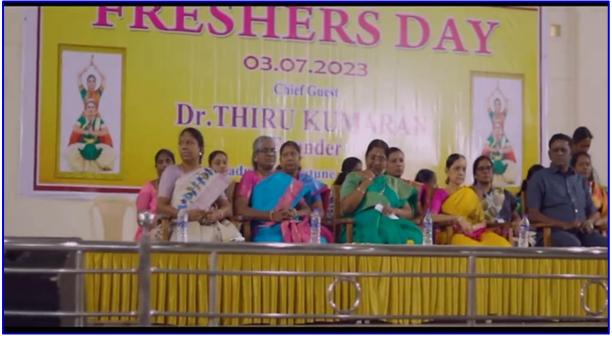

COME PARTY**

## **Objectives:**

- 1. To bring together all academic students in a unified and celebratory setting.
- 2. To create an inclusive environment where students can share their joy and build connections without any divisions.
- 3. To promote a sense of community and belonging among new and returning students.

#### E.M.GOPALAKRISHNA KONE YADAVA WOMEN'S COLLEGE

### **Programme Outcome:**

The Welcome Party successfully united students and enabled a sense of camaraderie and belonging. The event provided an enjoyable and engaging experience while also emphasizing the significance of **anti-ragging** policies. It served as an effective platform to highlight the values of respect and inclusivity, contributing to a supportive and positive campus environment.

### **Photographs:**





The Principal, Dr.(Mrs.) V.Pushpalatha, EMGYWC, addressed students during the Welcome Party - 03.07.2023

#### **Enclosure:**

#### a. Invitation: