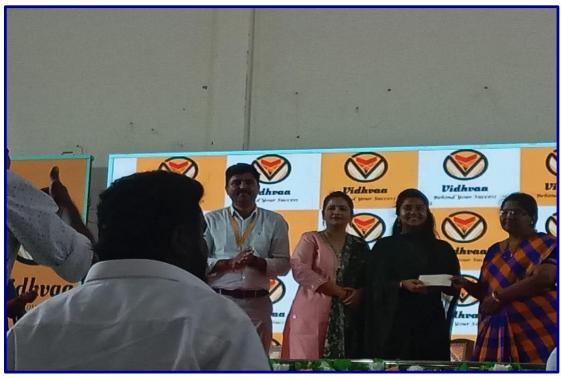

# **Photographs:**

Online Quiz "Live Online Exam & Introducing Life Skills Exam Package" - 08.03.2024

To celebrate the women on March 8th, we have joined with your prestigious institution to have "Live Online Quiz Competition" on March 7th in Vidhvaa App. The Toppers of this quiz, will be distributed prizes by Ms. Vinodhini Vaidhyanathan.

First Prize: Rs. 10,000 Second Prize: Rs: 5,000 Third Prize: Rs. 2,500

Next 5 will recieve Rs. 500 each.

We hope that both these Quiz competition and the Celebration Event will make the Women's Day much more colourful for all of us. The full participation of your instituition will boost our Vidhvaa Team to work tirelessly for the empowerment of women.