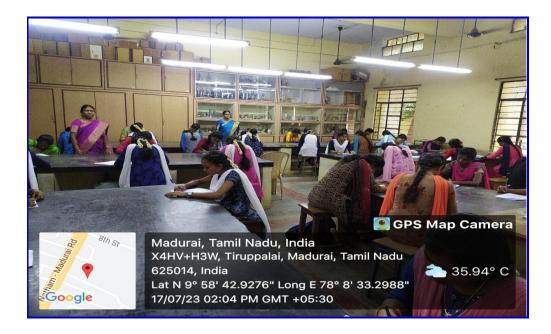

### Photograph:

The Department of Zoology conducted an "Entry Level Test" for I B.Sc. Zoology Students on 17.7.2023