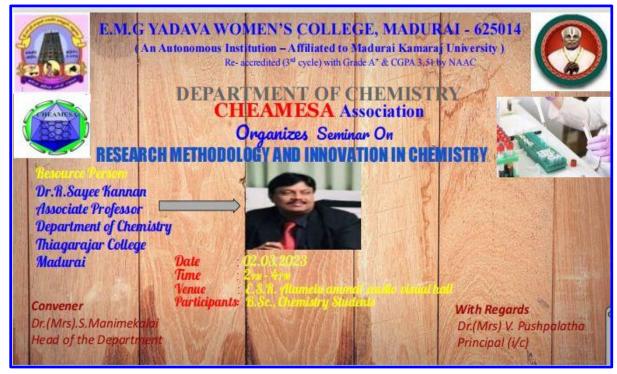

# **DEPARTMENT OF CHEMISTRY**

| DATE                                   | TIME       | VENUE                                                                                   |  |
|----------------------------------------|------------|-----------------------------------------------------------------------------------------|--|
| 2:00 p.m.<br>2.03.2023 to<br>4:00 p.m. |            | E.S.R Alamelu Ammal Audio Visual Hall<br>EMGYWC                                         |  |
| Theme                                  |            | Innovative Ideas in chemistry                                                           |  |
| Nature of the                          | e Activity | Seminar                                                                                 |  |
| Title                                  |            | Research Methodology and Innovations in Chemistry                                       |  |
|                                        |            | Dr.S.Manimekalai                                                                        |  |
| Convener                               |            | Head, Assistant Professor of Chemistry                                                  |  |
|                                        |            | EMGYWC                                                                                  |  |
| Resource Person                        |            | <b>Dr.R. Sayee Kannan</b> Associate Professor of Chemistry Thiagarajar College Madurai. |  |
| Participants                           |            | Students – 61<br>Faculty - 5                                                            |  |

#### SEMINAR ON "RESEARCH METHODOLOGY AND INNOVATIONS IN CHEMISTRY"

Department of Chemistry organised Seminar entitled "Research Methodology and Innovation in Chemistry" - 02.03.2023

#### a. Invitation: