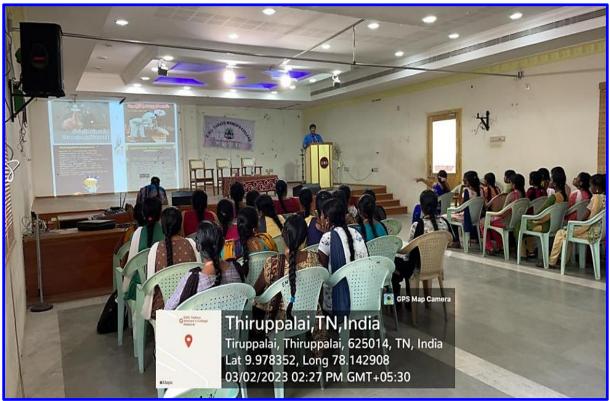

# **DEPARTMENT OF CHEMISTRY**

| DATE                                   | TIME       | VENUE                                                                                   |  |
|----------------------------------------|------------|-----------------------------------------------------------------------------------------|--|
| 2:00 p.m.<br>2.03.2023 to<br>4:00 p.m. |            | E.S.R Alamelu Ammal Audio Visual Hall<br>EMGYWC                                         |  |
| Theme                                  |            | Innovative Ideas in chemistry                                                           |  |
| Nature of the                          | e Activity | Seminar                                                                                 |  |
| Title                                  |            | Research Methodology and Innovations in Chemistry                                       |  |
|                                        |            | Dr.S.Manimekalai                                                                        |  |
| Convener                               |            | Head, Assistant Professor of Chemistry                                                  |  |
|                                        |            | EMGYWC                                                                                  |  |
| Resource Person                        |            | <b>Dr.R. Sayee Kannan</b> Associate Professor of Chemistry Thiagarajar College Madurai. |  |
| Participants                           |            | Students – 61<br>Faculty - 5                                                            |  |

#### SEMINAR ON "RESEARCH METHODOLOGY AND INNOVATIONS IN CHEMISTRY"

#### **Report:**

The seminar commenced with a keynote address by Dr.R. Sayee Kannan, a renowned chemist, who emphasized the critical role of innovative research methodologies in advancing chemical sciences. The sessions that followed covered a wide range of topics, including experimental design, data analysis, and the application of statistical tools in chemical research. Special focus was given to interdisciplinary approaches, highlighting the integration of computational chemistry, advanced spectroscopy techniques in modern research, ethical considerations, and the responsible conduct of research.

Department of Chemistry organised Seminar entitled "Research Methodology and Innovation in Chemistry" - 02.03.2023