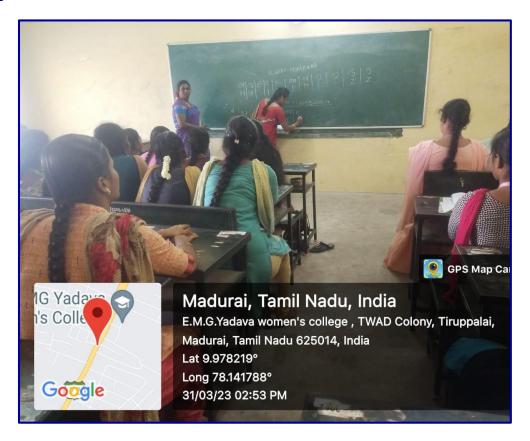

### Photograph:

The Department of History Organised Consultancy Service entitled "An Introduction to Tamil Brahmi Script" - 31.03.2023