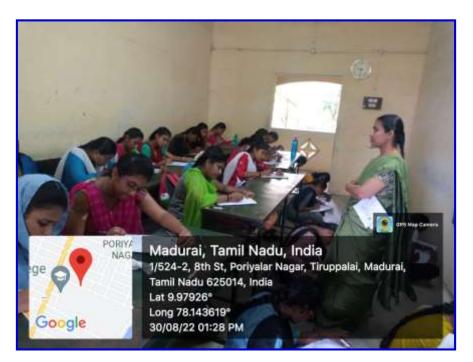

#### ENTRY-LEVEL TEST ON "NUTRITION AND DIETETICS"

#### Nature of test:

An entry-level test was administered to all incoming students to gauge their understanding of basic concepts in Nutrition and Dietetics. The test included a variety of questions to cover a broad range of topics within the field. The results were analyzed to identify students who performed below expectations. Students who demonstrated advanced understanding were also identified.

#### **Photographs:**

Department of Nutrition and Dietetics conducted Entry Level Test on "Nutrition and Dietetics" - 30.08.2022