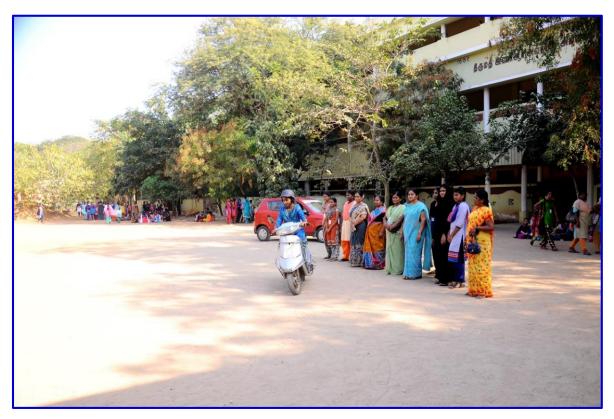

## **Report:**

A 10-day intensive training program on "Two-Wheeler Driving" was conducted for students and staff, led by Mrs. P. Sundari from Senthur Driving School, Madurai. Beginning on 02.07.2022, the course offered practical sessions on two-wheeler handling, vehicle mechanics, and traffic regulations. Participants engaged enthusiastically, mastering safe riding techniques and understanding the basic operational mechanics of two-wheelers. By the end of the program, 39 students successfully obtained their driving licenses, marking a significant achievement.

TWO WHEELER TRAINING PROGRAM 02.07,2022 to 18.07,2022