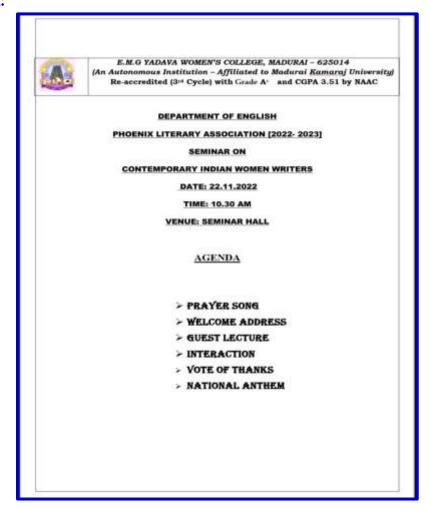

- 1. Students would able to recognize key women activists who have received global recognition for their contributions.
- 2. Students could comprehend the value of locally-generated social change arising from and working within the culture of local communities.
- 3. Students could recognize, critically analyze, and choose paths of action for social change.
- 4. Students could be able to recognize key women's human rights defenders who have made important contribution to furthering the rights of women and girls.
- 5. Students would critically assess media representation to seek an understanding of historical and cultural complexities that are embedded in global women's issues.

**Photographs:** 





**CONTEMPORARY INDIAN WOMEN WRITERS - 22.11.2022** 

#### **Enclosures:**

a. Invitation:





# 1. Nominal Roll of Participants: Student participants EMGYWC:

#### E.M.GOPALAKRISHNA KONE YADAVA WOMEN'S COLLEGE E.M.G. YADAVA WOMEN'S COLLEGE, MADURA1 - 625 014. (An Autonomous Institution - Affiliated to Madural Kamaraj University) Re-accredited (3rd Cycle) with Grade At and CGPA 3.51 by NAAC SEMINAR - 22.11.2022 DEPARTMENT REGISTER NAME S.No. NUMBER English' 22ENA01 Abinaya. S English 22EN A02 Akalya R English 22ENA03 Akalya V English 4 22ENA04 Apsara.S 5. English. 22ENA05 Deepika.C.G English 22ENA06 Dharshini.M. English 7. 22ENA07 Dhaya Dharshini, B English 22ENA08 Hidhaya Parveen.S English 22ENA09 Ishwarya.S 10. English: 22ENA10 Jannathul Firthouse.N 11. English 22ENA11 Jeyashree.T 12. English 22ENA12 Kamali.K 13. English 22ENA13 Kavi Dharshini,B English 14. 22ENA15 Kavitha.B 1