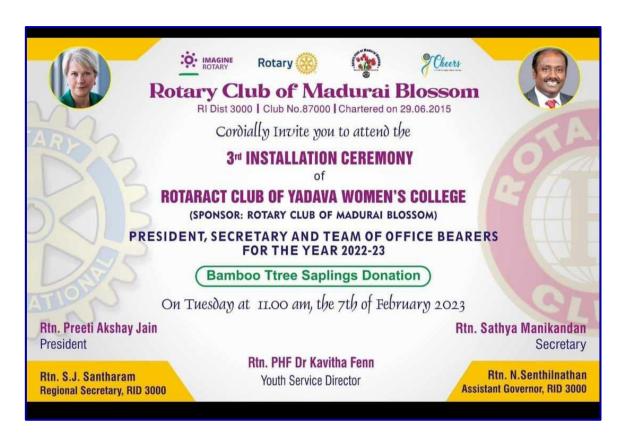

professional, and community leaders.
- 2. To develop the personality and character of the student youth through voluntary community service.
- 3. To focus on encouraging comradeship, leadership qualities and selfless social service among the student communities.
- 4. To be aware of the social responsibility of the youth.

5. To enable the students become responsible citizens.

## **Programme Outcome:**

Students would be able to Volunteering for various tasks under NSS activities and this programme allows students to become confident, develop leadership skills, and learn about different people from different walks of life.

# **Photographs:**





NSS, EMGYWC organized an activity of Rotary Club Installation & Beema Bamboo Plantation - 07.02.2023

#### **Enclosures:**

#### a. Invitation



# b. Nominal Roll of Participants

# 1. Student participants from EMGYWC:

## E.M.GOPALAKRISHNA KONE YADAVA WOMEN'S COLLEGE



# E.M.G. YADAVA WOMEN'S COLLEGE, MADURAI – 625 014.

(An Autonomous Institution – Affiliated to Madurai Kamaraj University) Re-accredited (3<sup>rd</sup> Cycle) with Grade A<sup>+</sup> and CGPA 3.51 by NAAC

| S.No. | REGISTER<br>NUMBER | Installation & Beema Bambo<br>NAME | DEPARTMENT   |
|-------|--------------------|------------------------------------|--------------|
| 1     | 21CCB07            | P. Anupriya                        | B.Com CA (B) |
| 2     | 21CCB13            | R. Dharani                         | B.Com CA (B) |
| 3     | 21CCB26            | K. Niranjana                       | B.Com CA (B) |
| 4     | 21CCB27            | D.Niroja