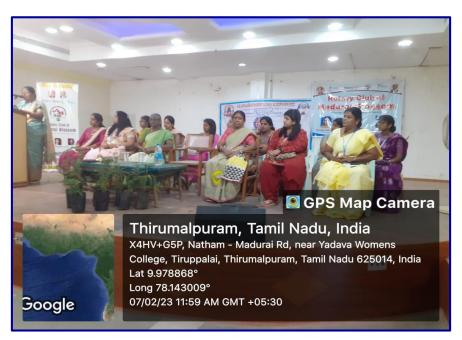

#### ROTARY CLUB INSTALLATION & BEEMA BAMBOO PLANTATION

# **Photographs:**

NSS, EMGYWC organized an activity of Rotary Club Installation & Beema Bamboo Plantation - 07.02.2023