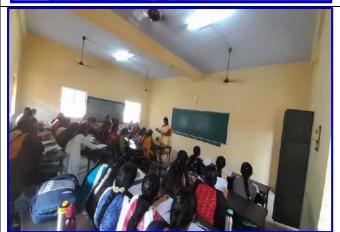

## **Photographs:**

The Department of Commerce conducted a Bridge Course on "An Introduction to Commerce" - 05.07.2023.