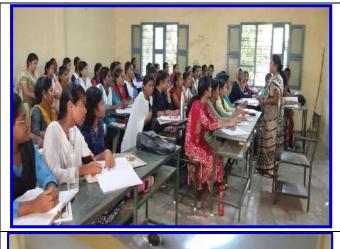

## **Photographs:**

The Department of Commerce conducted a Bridge Course on "An Introduction to Commerce" - 05.07.2023.