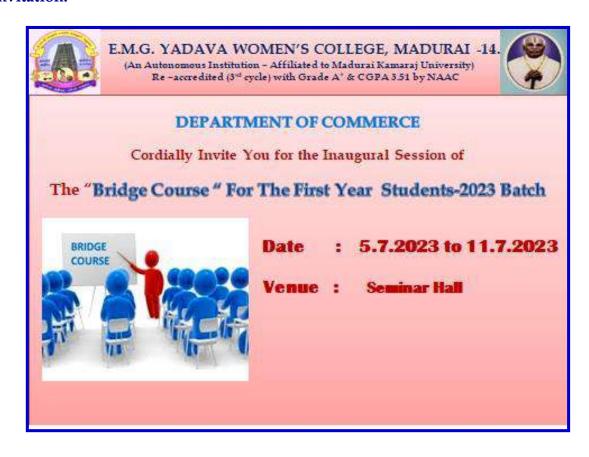

#### a. Invitation:

## **DEPARTMENT OF COMMERCE**

| DATES                          | TIME                           | VENUE                                                                                                             | MODE    |  |
|--------------------------------|--------------------------------|-------------------------------------------------------------------------------------------------------------------|---------|--|
| 05.07.2023<br>to<br>12.07.2023 | 10:00 a.m.<br>to<br>12:00 noon | Commerce Wing: I - B.Com. General,<br>I B.Com. with Computer Applications &<br>Professional Accounting,<br>EMGYWC | Offline |  |
| Theme                          |                                | Enhance the student knowledge from school to graduation level in Commerce Skills                                  |         |  |
| Nature of the                  | e Activity                     | Bridge Course                                                                                                     |         |  |
| Title                          |                                | An Introduction to Commerce                                                                                       |         |  |
| Convener                       |                                | Dr.(Mrs) V.Pushpalatha Principal i/c, Head & Assistant Professor of Commerce                                      |         |  |
| Participants Students - 250    |                                |                                                                                                                   |         |  |