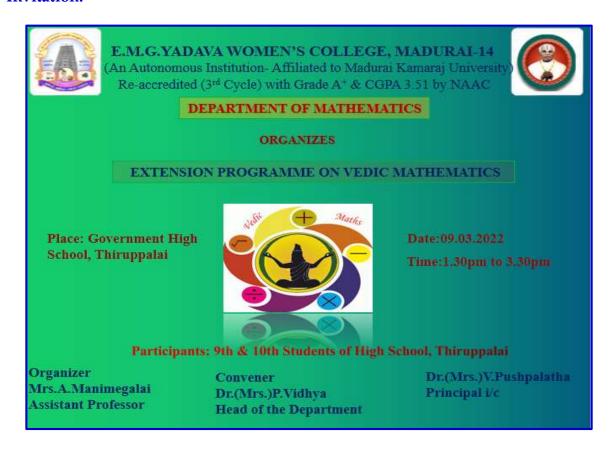

# **DEPARTMENT OF MATHEMATICS**

| DATE                   | TIME                           | VENUE                                                              | MODE |  |
|------------------------|--------------------------------|--------------------------------------------------------------------|------|--|
| 09.03.2022             | 01:30 p.m.<br>to<br>03:30 p.m. | Government High School, Thiruppalai Offl                           |      |  |
| Theme                  |                                | Tricks to perform different mathematical operations.               |      |  |
| Nature of the Activity |                                | Extension Programme                                                |      |  |
| Title                  |                                | "Vedic Mathematics"                                                |      |  |
| Name of the Convener   |                                | Dr.(Mrs.)P.Vidhya Head & Assistant Professor of Mathematics EMGYWC |      |  |
| Resource Person        |                                | Mrs.A.Manimegalai Assistant Professor of Mathematics EMGYWC        |      |  |
| No. of Beneficiaries   |                                | Government High School, Thirupplai<br>Students – 48                |      |  |

## EXTENSION PROGRAMME ON "VEDIC MATHEMATICS"

## b. Invitation: