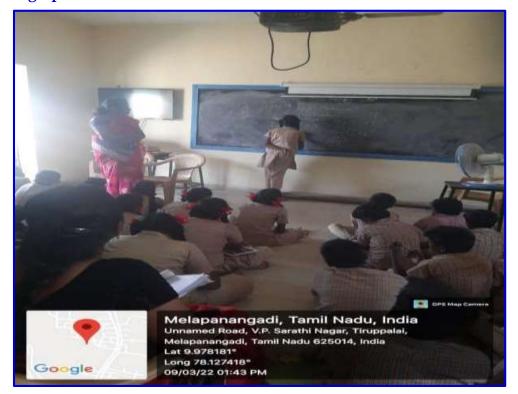

# a. Photographs:

Extension Programme entitled "Vedic Mathematics" was done at Government High School, Thirupplai – 09.03.2022.