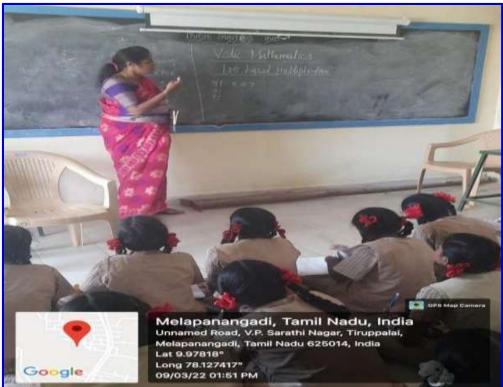

# a. Photographs:

Extension Programme entitled "Vedic Mathematics" was done at Government High School, Thirupplai – 09.03.2022.