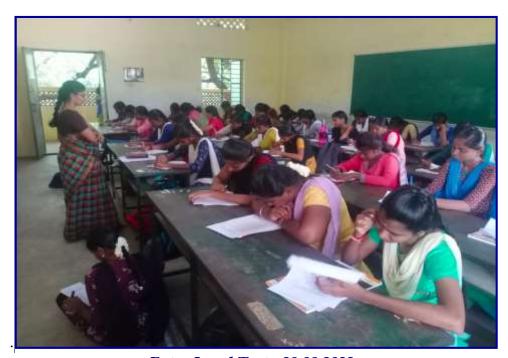

ent's grasp of Tamil literary history.

#### **Programme Outcomes:**

On successful completion of the program, students demonstrated an improved recall of essential topics, including Tamil Grammar, Sangam Literature, and the works of religious poets. The test allowed students to revisit core areas and reinforced their knowledge of Tamil literary heritage. Based on the results, students were grouped according to their learning abilities, enabling targeted instruction tailored to their needs. This approach allowed for more effective training, focusing on enhancing individual understanding and competencies. Overall, the program successfully met its objectives by fostering deeper knowledge of Tamil literature and refining students' analytical skills in their field of study.

#### Photograph:



**Entry Level Test - 29.08.2022** 

#### **Enclosures:**

- a. Nominal Roll of Participants:
- 1. Student participants of EMGYWC:

# E.M.GOPALAKRISHNA KONE YADAVA WOMEN'S COLLEGE



# E.M.G. YADAVA WOMEN'S COLLEGE, MADURAI – 625 014.

(An Autonomous Institution - Affiliated to Madural Kamaraj University) Re-accredited (3<sup>rd</sup> Cycle) with Grade A' and CGPA 3.51 by NAAC

| s.NO | REGISTER<br>NUMBER | Entry Level Test - 29.08.2022<br>NAME | CLASS  |
|------|--------------------|---------------------------------------|--------|
| 1    | 22TAM02            | M.Abinaya                             | I Year |
| 2    | 22TAM03            | K.Abirami                             | I Year |
| 3    | 22TAM04            | R.Abirami                             | IYear  |
| 4    | 22TAM05