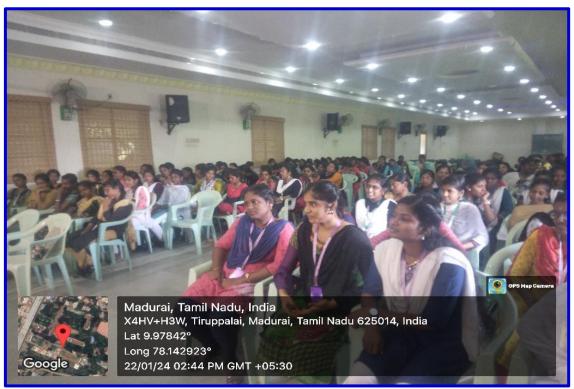

#### **Photograph:**

Entrepreneurial Club and Skill Development Programme organised a Seminar on "Nirral Thiruvella - EDII Hackathon" - 22.01.2024