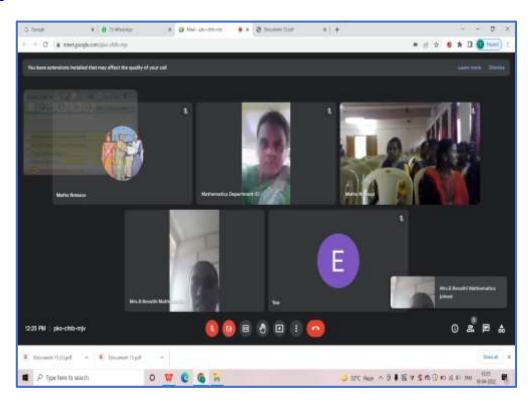

## **Photographs:**

Day 1 - 18.04.2022

Day 2 - 19.04.2022

Day 3 - 20.04.2022

Day 4 - 21.04.2022

MoU Activity, Faculty Exchange Program entitled Workshop on "Operations Research" - 18.04.2022 to 23.04.2022.