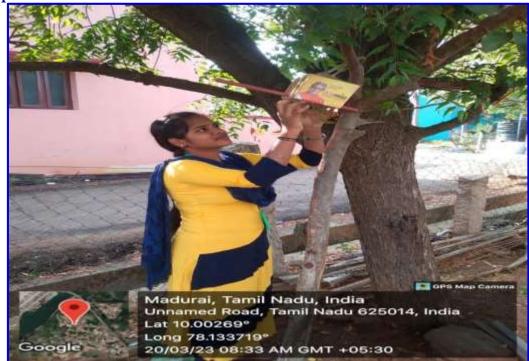

**Habitat Creation Projects**: Students were encouraged to create sparrow habitats at their residences. This included building and installing nest boxes, planting native vegetation, and providing food and water sources for sparrows.

#### **Photographs:**

Commemoration of World Sparrow Day: The Department of Zoology organized an awareness program on Sparrow Conservation, including the preparation and installation of nest boxes at students' Residences - 19.03.2023