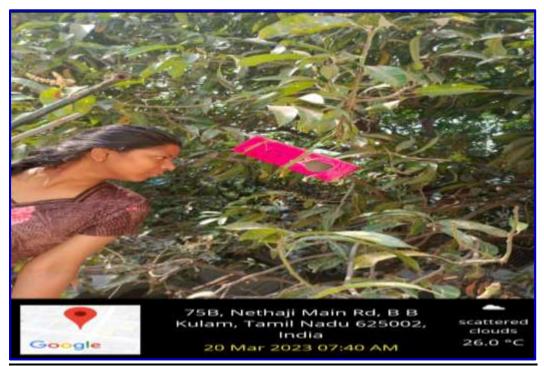

**Habitat Creation Projects**: Students were encouraged to create sparrow habitats at their residences. This included building and installing nest boxes, planting native vegetation, and providing food and water sources for sparrows.

#### **Photographs:**

Commemoration of World Sparrow Day: The Department of Zoology organized an awareness program on Sparrow Conservation, including the preparation and installation of nest boxes at students' Residences - 19.03.2023