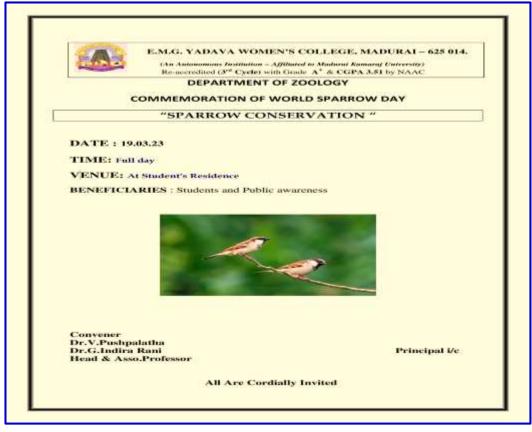

#### COMMEMORATION OF WORLD SPARROW DAY ON "SPARROW CONSERVATION "

#### **Enclosures:**

a. Invitation:

- **b.** Nominal Roll of Participants:
- 1. Student participants:

|       | E.M.GOPALAKRISHNA KONE YADAVA WOMEN'S COLLEGE |                                                                                                                                          |                                               |  |  |
|-------|-----------------------------------------------|------------------------------------------------------------------------------------------------------------------------------------------|-----------------------------------------------|--|--|
|       | (An Ar<br>Re-                                 | ADAVA WOMEN'S COLLEGE,<br>atonomous Institution - Affiliated to Made<br>accredited (3 <sup>rd</sup> Cycle) with Grade A <sup>*</sup> and | arai Kamaraj University)<br>CGPA 3.51 by NAAC |  |  |
|       | C                                             | Commemoration of World Sparro<br>stallation of Nest Boxes at their I                                                                     | w Day<br>Jomes" - 19/03 2023                  |  |  |
| S.No. | REGISTER                                      | NAME                                                                                                                                     | DEPARTMENT                                    |  |  |
| 1.    | 2020001                                       | Aaliya Samrin.T                                                                                                                          | B.Sc. Zoology                                 |  |  |
| 2.    | 20ZOO02                                       | Aasikakaviya.M                                                                                                                           | B.Sc. Zoology                                 |  |  |
| 3.    | 20ZOO03                                       | Abibha Sulthana.R                                                                                                                        | B.Sc. Zoology                                 |  |  |
| 4.    | 20ZOO04                                       | Abinaya sri .S                                                                                                                           | B.Sc. Zoology                                 |  |  |
| 5.    | 20ZOO05                                       | Abitha.B                                                                                                                                 | B.Sc. Zoology                                 |  |  |
| 6.    | 20ZOO06                                       | Aiswarya.M                                                                                                                               | B.Sc. Zoology                                 |  |  |
| 7.    | 20ZOO07                                       | Akila.D                                                                                                                                  | B.Sc. Zoology                                 |  |  |
| 8.    | 20ZOO08                                       | Ameera Aysha .N                                                                                                                          | B.Sc. Zoology                                 |  |  |
| 9.    | 20ZOO09                                       | Aruna Devi.S                                                                                                                             | B.Sc. Zoology                                 |  |  |
| 10.   | 20ZOO10                                       | Bhuvaneshwari.R                                                                                                                          | B.Sc. Zoology                                 |  |  |
| 11.   | 20ZOO11                                       | Chitra.S                                                                                                                                 | B.Sc. Zoology                                 |  |  |
| 12.   | 2020012                                       | Deepika.5                                                                                                                                | B.Sc. Zoology                                 |  |  |
| 13.   | 20ZOO14                                       | Elakkiya.M                                                                                                                               | B.Sc. Zoology                                 |  |  |
| 14.   | 20ZOO15                                       | Gayathri.M                                                                                                                               | B.Sc. Zoology                                 |  |  |
| 15.   | 20ZOO16                                       | Gayathri.T                                                                                                                               | B.Sc. Zoology                                 |  |  |
| 16.   | 20ZOO17                                       | Gokuladharshini.M                                                                                                                        | B.Sc. Zoology                                 |  |  |
| 17.   | 20ZOO18                                       | Hema.K.K                                                                                                                                 | B.Sc. Zoology                                 |  |  |
| 18.   | 20ZOO19                                       | Jayasri.V                                                                                                                                | B.Sc. Zoology                                 |  |  |
| 19.   | 20ZOO20                                       | Jegalakshmi.K                                                                                                                            | B.Sc. Zoology                                 |  |  |
| 20.   | 20ZOO21                                       | Jeniparpandi.S                                                                                                                           | B.Sc. Zoology                                 |  |  |
| 21.   | 20ZOO22                                       | Kalaiselvi . K                                                                                                                           | B.Sc. Zoology                                 |  |  |
| 22    | 20ZOO23                                       | Karthigayini.R                                                                                                                           | B.Sc. Zoology                                 |  |  |
| 23.   | 20ZOO24                                       | Kopperundevi. N                                                                                                                          | B.Sc. Zoology                                 |  |  |
| 24.   | 20ZOO25                                       | Logasri.K                                                                                                                                | B.Sc. Zoology                                 |  |  |
| 25.   | 20ZOO26                                       | Mahasri.S                                                                                                                                | B.Sc. Zoology                                 |  |  |
| 26.   | 20ZOO27                                       | Meenambikai.P                                                                                                                            | B.Sc. Zoology                                 |  |  |
| 27.   | 20ZOO28                                       | Megala.P                                                                                                                                 | B.Sc. Zoology                                 |  |  |
| 28.   | 20ZOO30                                       | Narmatha.M                                                                                                                               | B.Sc. Zoology                                 |  |  |
| 29.   | 20ZOO31                                       | Pandimeena@ sowmiya.C                                                                                                                    | B.Sc. Zoology                                 |  |  |
| 30.   | 20ZOO32                                       | Praveena.V                                                                                                                               | B.Sc. Zoology                                 |  |  |
| 31.   | 20ZOO34                                       | Rajalakshmi.R                                                                                                                            | B.Sc. Zoology                                 |  |  |
| 32.   | 20ZOO35                                       | Ramalakshmi.J                                                                                                                            | B.Sc. Zoology                                 |  |  |
| 33.   | 20ZOO36                                       | Rashmi.S                                                                                                                                 | B.Sc. Zoology                                 |  |  |
| 34.   | 20ZOO37                                       | Roobavathi.S                                                                                                                             | B.Sc. Zoology                                 |  |  |
| 35.   | 20ZOO38                                       | Santhiya .K                                                                                                                              | B.Sc. Zoology                                 |  |  |
| 36.   | 20ZOO39                                       | Saranya.C                                                                                                                                | B.Sc. Zoology                                 |  |  |
| 37.   | 20ZOO40                                       | Shalini .B                                                                                                                               | B.Sc. Zoology                                 |  |  |