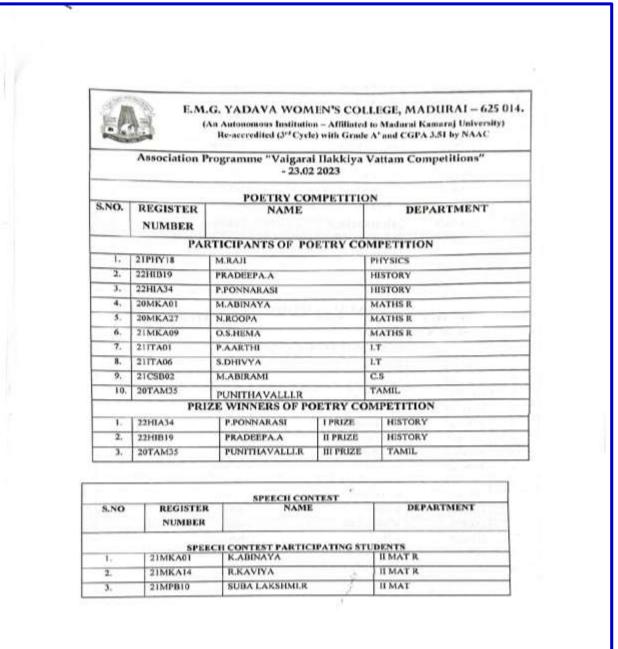

### b. Nominal Roll of Participants:

#### 1. Student participants of EMGYWC:

| Ι.  | 20MKA17  | LOGA WATHI         |            | III MAT R   |
|-----|----------|--------------------|------------|-------------|
| 5.  | 22MK A04 | M.DIVYA            |            | I MAT .R    |
| б.  | 21111803 | LANUSUYA           |            | HISTORY     |
| 7.  | 21TAM19  | SRIMATHLK          |            | TAMIL       |
| 8.  | 22ENA25  | MUTHUMARI.B        |            | I ENG R     |
| 9,  | 21CHE11  | MJANANI            |            | 1 CHEMISTRY |
| 10. | 21ENB11  | KASTHURI           |            | II ENG      |
| 11. | 22MKA13  | K.PAVITHRA         |            | I MAT .R    |
|     | SPEE     | CH CONTEST PRIZE-W | INNING STU | DENTS       |
| 1.  | 22ENA25  | MUTHUMARI,B        | 1 PRJZE    | I ENG R     |
| 2.  | 20MKA17  | LOGA WATHLI        | II PRIZE   | III MATHS R |
| 3.  | 21TAM19  | SRIMATHLK          | III PRIZE  | II TAMIL    |