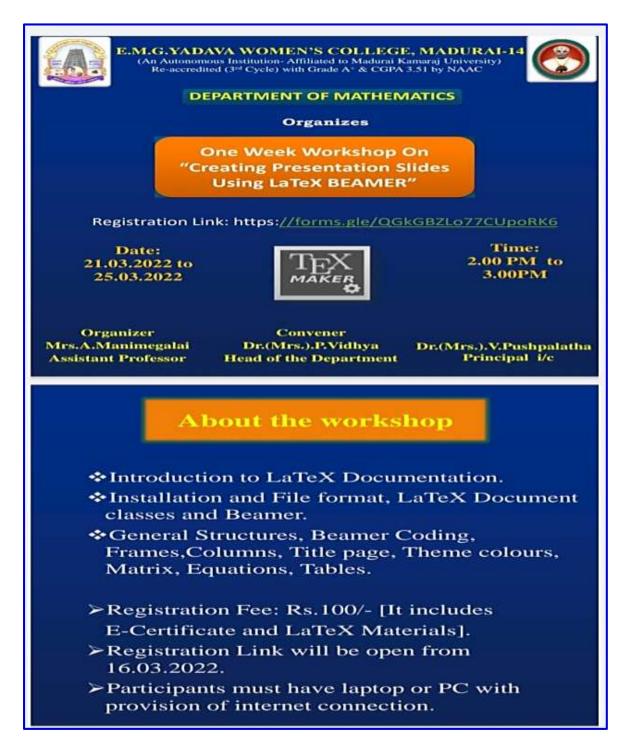

# WORKSHOP ON "CREATING PRESENTATION SLIDES USING LATEX BEAMER"

#### **Objective:**

• To guide the students to learn the basics of creating a presentation using LaTex Beamer Package

#### **Programme outcome:**

On Successful Completion of the programme,

- Students were trained to improve their presentation skills by creating visually

   appealing and consistent presentations.
- **2.** Students enjoyed the wide range of customization and personalization of their technical skills.