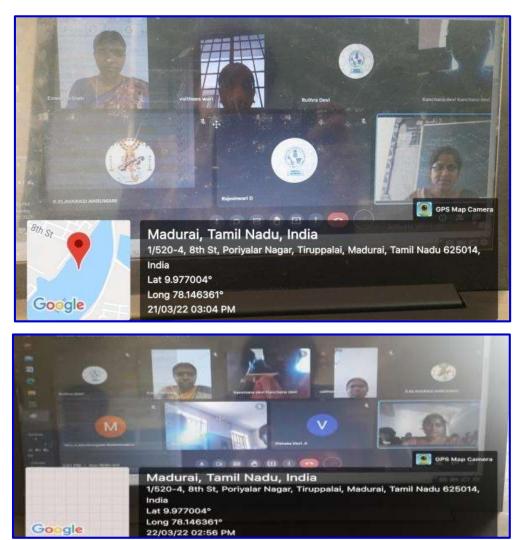

#### Screenshots:

Department of Mathematics has conducted Consultancy Activity as a Workshop on "Creating Presentation Slides Using LaTeX BEAMER" - 21.03.2022 to 25.03.2022