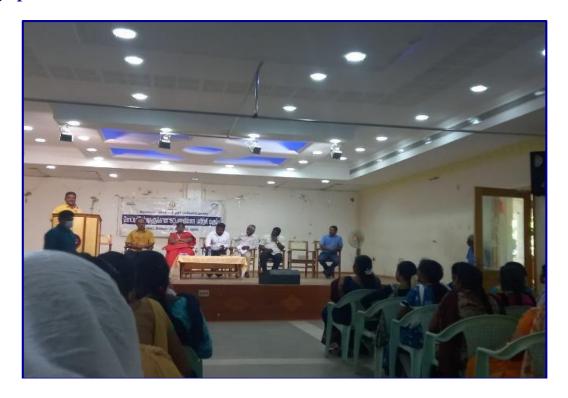

# **Photographs:**

Entry in Service & Career Guidance Cell, EMGYWC, organised Staff Selection Commission Coaching Class Inaugural Function - 02.01.2023