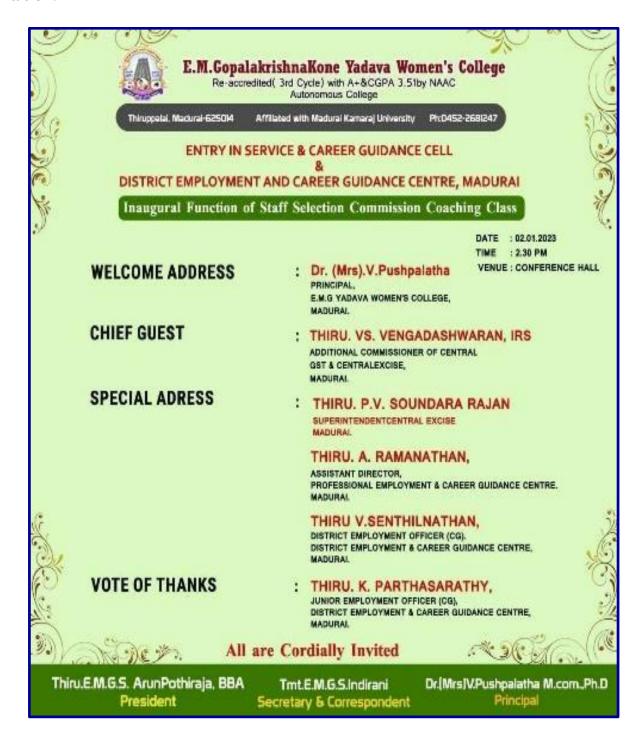

#### b. Invitation:

# **ENTRY IN SERVICE & CAREER GUIDANCE CELL**

| DATE            | TIME                           | VENUE MODE                                                                                                                                                                                                                                                                                                                                                                                                                                                                                                                                    |         |  |
|-----------------|--------------------------------|-----------------------------------------------------------------------------------------------------------------------------------------------------------------------------------------------------------------------------------------------------------------------------------------------------------------------------------------------------------------------------------------------------------------------------------------------------------------------------------------------------------------------------------------------|---------|--|
| 02.01.2023      | 02:30 p.m.<br>to<br>04:00 p.m. | E.S.R Alamelu Ammal Memorial Hall<br>EMG Yadava Women's College                                                                                                                                                                                                                                                                                                                                                                                                                                                                               | Offline |  |
| Theme           |                                | Launching Pathways to Success - Inauguration of SSC<br>Coaching Class for Competitive Exam Excellence                                                                                                                                                                                                                                                                                                                                                                                                                                         |         |  |
| Nature of th    | e Activity                     | Inaugural Function                                                                                                                                                                                                                                                                                                                                                                                                                                                                                                                            |         |  |
| Title           |                                | Staff Selection Commission Coaching Class                                                                                                                                                                                                                                                                                                                                                                                                                                                                                                     |         |  |
| Organisers      |                                | Entry in Service & Career Guidance Cell Coordinators: Dr. S.P.Sugapriya Assistant Professor of Economics Mrs. M. Gomathi Assistant Professor of Tamil Dr.C.Sindhuja Assistant Professor of English Mrs. V. Jayavani Assistant Professor of Computer Science EMGYWC                                                                                                                                                                                                                                                                            |         |  |
| Resource Person |                                | Thiru VS. Vengadashwaran, IRS Additional Commissioner of Central GST & Central Excise Madurai.  Dr.K. Shanmugasundar Deputy Director District Employment & Career Guidance Centre, adurai.  Thiru . A. Ramanathan Assistant Director, Professional Employment & Career Guidance Centre, Madurai.  Thiru V.Senthilnathan District Employment Officer (CG), District Employment & Career Guidance Centre, Madurai.  Thiru. K. Parthasarathy Junior Employment Officer (CG), District Employment Officer (CG), District Employment Officer (CG), |         |  |