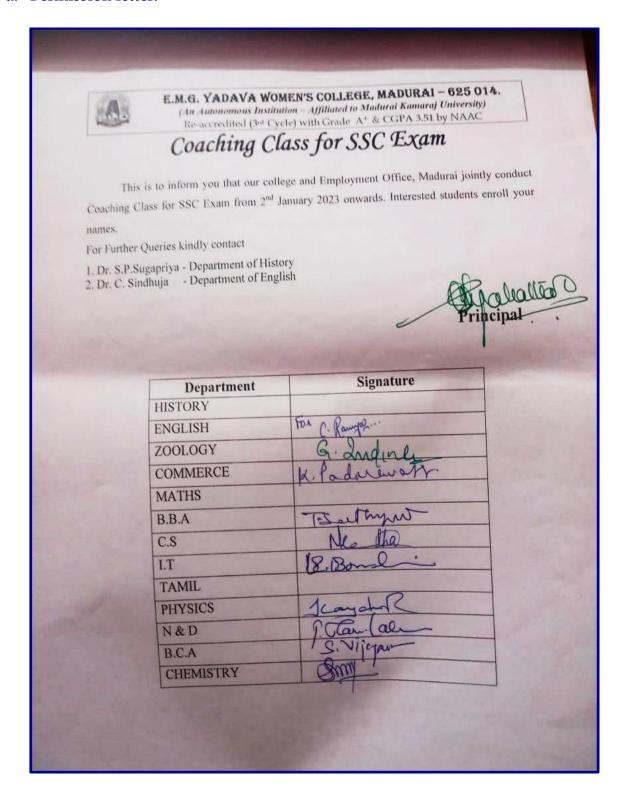

b opportunities.
- 2. Participants became familiar with the format and goals of the coaching class, creating clarity on expectations.
- 3. The importance of time management and consistent practice was emphasized for exam preparation.
- 4. Students learned the benefits of mock tests, which helped in self-assessment and identifying weak areas.
- 5. Participants felt motivated and prepared to approach their studies with increased focus and determination.
- 6. The inaugural function set a positive tone for the coaching program, fostering a sense of confidence and enthusiasm among students.

# **Photographs:**



Entry in Service & Career Guidance Cell, EMGYWC, organised Staff Selection Commission Coaching Class Inaugural Function - 02.01.2023

#### **Enclosures:**

#### a. Permission letter:



#### b. Invitation:



# c. Nominal Roll of Participants:

# 1. Student participants of EMGYWC:



# E.M.GOPALAKRISHNA KONE YADAVA WOMEN'S COLLEGE



# E.M.G. YADAVA WOMEN'S COLLEGE, MADURAI – 625 014.

(An Autonomous Institution – Affiliated to Madurai Kamaraj University)
Re-accredited (3rd Cycle) with Grade A+ and CGPA 3.51 by NAAC

STAFF SELECTION COMMISSION COACHING CLASS -02.01.2023

| S.No. | REGISTER<br>NUMBER | NAME               | DEPARTMENT      |
|-------|--------------------|--------------------|-----------------|
| 1.    | 20HIA04            | N. Balatharshini   | III History     |
| 2     | 20HIA06            | B.Gokula Dharshini | III History     |
| 3     | 20HIA12            | G.Kaviya           | III History     |
| 4     | 20HIA15            | R.Poopriya         | III