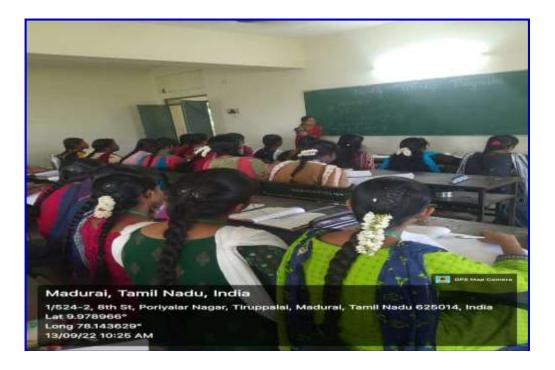

## **Photographs:**

The Department of Mathematics organized a Faculty Exchange Programme on Modern Algebra and Complex Analysis on 13.09.2022 & 14.09.2022