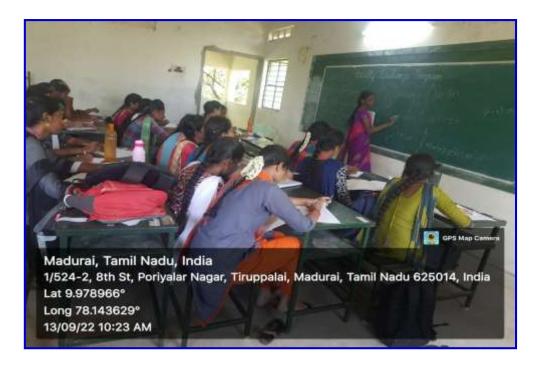

## **Photographs:**

The Department of Mathematics organized a Faculty Exchange Programme on Modern Algebra and Complex Analysis on 13.09.2022 & 14.09.2022