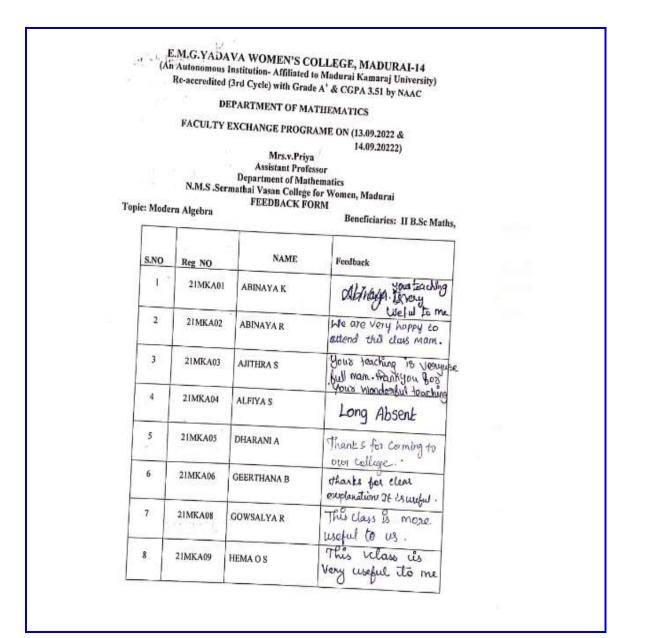

## **Photographs:**

The Department of Mathematics organized a Faculty Exchange Programme on Modern Algebra and Complex Analysis on 13.09.2022 & 14.09.2022