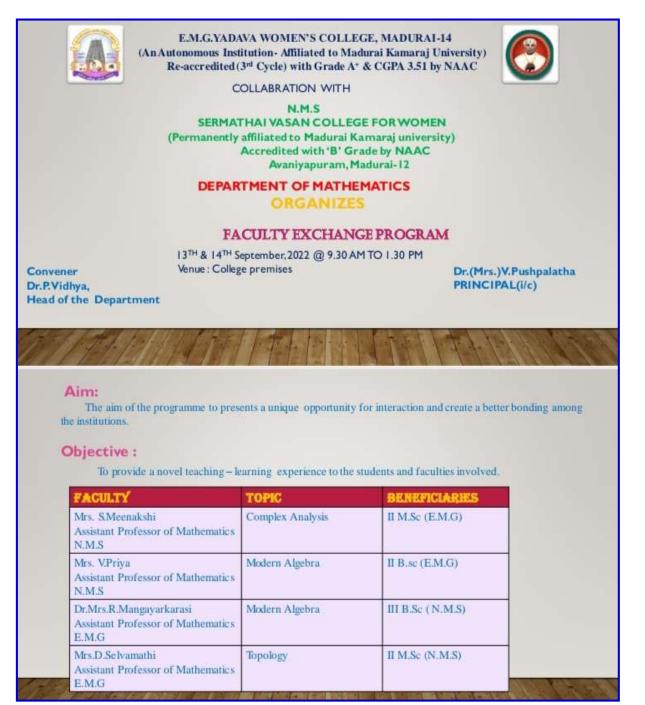

# DEPARTMENT OF MATHEMATICS

| DATE(S)                                                                                                                           | TIME                                                                                   | VENUE                                                                                                                                                                                                                         | MODE     |  |  |  |
|-----------------------------------------------------------------------------------------------------------------------------------|----------------------------------------------------------------------------------------|-------------------------------------------------------------------------------------------------------------------------------------------------------------------------------------------------------------------------------|----------|--|--|--|
| 13.09.2022<br>&<br>14.09.2022                                                                                                     | 9:30 a.m.<br>to<br>1:30 p.m.                                                           | II B.Sc. and II M.Sc. Mathematics Classrooms<br>E.M.G. Yadava Women's College                                                                                                                                                 |          |  |  |  |
| Theme                                                                                                                             |                                                                                        | Educating Global Perspectives and Collaborative through Faculty Exchange Programme.                                                                                                                                           | Learning |  |  |  |
| Nature of the                                                                                                                     | e Activity                                                                             | Faculty Exchange programme                                                                                                                                                                                                    |          |  |  |  |
| Title                                                                                                                             |                                                                                        | "Modern Algebra and Complex Analysis"                                                                                                                                                                                         |          |  |  |  |
| Dr.(Mrs).P.Vidhya         Convener       Head & Assistant Professor of Mathematics         EMGYWC       Dr.Mrs. B. Mangayarkarasi |                                                                                        |                                                                                                                                                                                                                               |          |  |  |  |
| Resource Per                                                                                                                      | rsons                                                                                  | Dr.Mrs .R. Mangayarkarasi<br>&<br>Mrs. D. Selvamathi<br>Assistant Professors of Mathematics<br>EMGYWC<br>Mrs.S.Meenakshi<br>&<br>Mrs.V.Priya<br>Assistant Professors of Mathematics<br>N.M.S Sermathai Vasan College, Madurai |          |  |  |  |
|                                                                                                                                   | Collaborating Academic Collaboration (MoU)                                             |                                                                                                                                                                                                                               |          |  |  |  |
|                                                                                                                                   | Department &Department of Mathematics, N.M.S Sermathai VasanInstitutionCollege Madurai |                                                                                                                                                                                                                               |          |  |  |  |
|                                                                                                                                   | ipants                                                                                 | InstitutionCollege, MaduraiNo. of ParticipantsUG - II 26PG - 11                                                                                                                                                               |          |  |  |  |

## FEP - MODERN ALGEBRA AND COMPLEX ANALYSIS

## **Photographs:**

The Department of Mathematics organized a Faculty Exchange Programme on Modern Algebra and Complex Analysis on 13.09.2022 & 14.09.2022