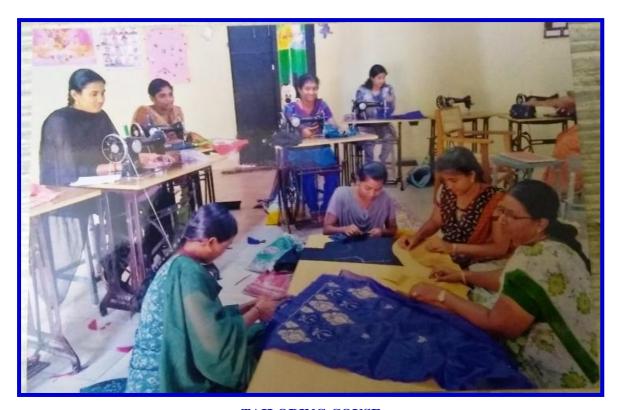

### **Report:**

The Tailoring Course for the academic year 2022-2023 was conducted starting from 12.07.2022, open to both students and staff. Led by Mrs.Nirmala, an experienced tutor, the course offered comprehensive hands-on training in tailoring essentials. Participants

learned to stitch various items, including kerchiefs, tablecloths, and baby gowns, as well as more complex garments such as skirts, traditional blouses, designer blouses, and chudidars. Mrs.Nirmala's expert guidance allowed the 22 participants to actively engage in learning a range of sewing techniques, from basic to advanced, enhancing both their skill set and confidence in garment construction.