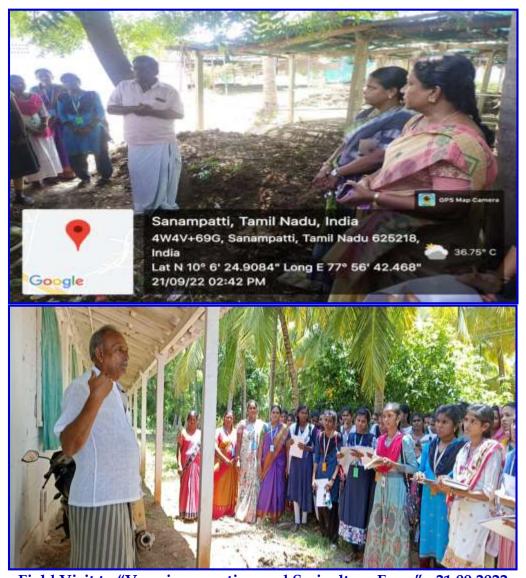

#### **Visit Overview:**

The field trip commenced with a visit to the sericulture farm in Mullipallam, Solavandhan. Here, students were provided with a comprehensive tour of the facilities, witnessing firsthand the intricate processes involved in silk production. They learned about the lifecycle of silkworms, mulberry cultivation, silk extraction techniques, and the various stages of silk processing.

## **Photographs:**

Field Visit to "Vermicomposting and Sericulture Farm" - 21.09.2022