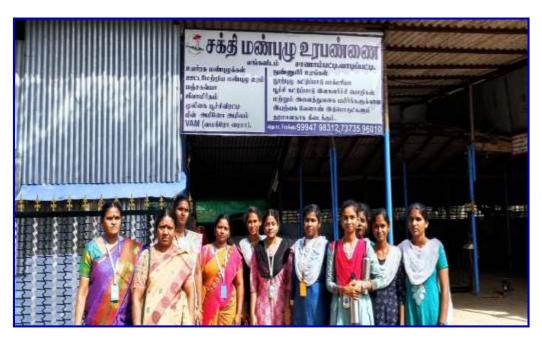

Following the sericulture farm visit, the group proceeded to the Sakthi Vermicompost farm in Sanampatti, Vadipatti. At this location, students were introduced to the principles and practices of vermicomposting. They observed the utilization of earthworms to decompose organic waste materials, producing nutrient-rich compost used for soil enrichment in agricultural settings. The field trip proved to be an enriching and insightful experience for all participants. The association extends its gratitude to the farm authorities for their hospitality and valuable insights shared during the visit.

## **Photographs:**

Field Visit to "Vermicomposting and Sericulture Farm" - 21.09.2022