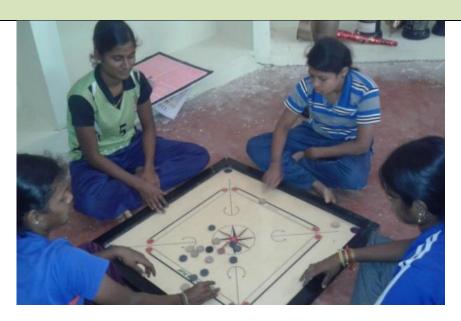

| Outdoor -1     | 40       | 20      | 645           |
| Kho-Kho               | Outdoor -1     | 30       | 19      | 527           |
| Badminton             | Indoor -1      | 13       | 6       | 204           |
| Table tennis          | Indoor -1      | 14       | 7       | 226           |
| Volleyball (1 Court)  | Outdoor -1     | 18       | 9       | 290           |
| Kabaddi (1 Court)     | Outdoor -1     | 13       | 10      | 247           |
| Ball badminton        | Outdoor -1     | 13       | 6       | 204           |
| Total Area            |                |          |         | 8713          |

# BASKETBALL GROUND



### **GYMNASTISC INSTRUMENTS**





# TABLE TENNIS





# **ATHLETICS**



SHOT PUT





кно кно



# HOCKEY



### **VOLLEYBALL**



# **CHESS**



# CARROM



# YOGA





### YOUTH TALENTIA OFF STAGE EVENTS

### **Pencil Drawing**





### RANGOLI





#### ART FROM WASTE





#### **VEGETABLE CARVING**





### FABRIC PAINTING