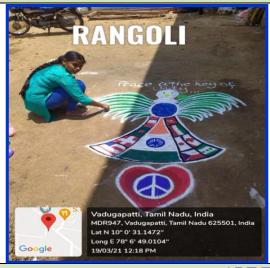

1     | 30       | 19      | 527           |
| Badminton             | Indoor -1      | 13       | 6       | 204           |
| Table tennis          | Indoor -1      | 14       | 7       | 226           |
| Volleyball (1 Court)  | Outdoor -1     | 18       | 9       | 290           |
| Kabaddi (1 Court)     | Outdoor -1     | 13       | 10      | 247           |
| Ball badminton        | Outdoor -1     | 13       | 6       | 204           |
| Total Area            |                |          |         | 8713          |

# BASKETBALL GROUND



### **GYMNASTISC INSTRUMENTS**





# TABLE TENNIS





# **ATHLETICS**



SHOT PUT





кно кно



# HOCKEY



### **VOLLEYBALL**



# **CHESS**



# CARROM



# YOGA





### YOUTH TALENTIA OFF STAGE EVENTS

### **Pencil Drawing**





### RANGOLI





#### ART FROM WASTE





#### **VEGETABLE CARVING**





### FABRIC PAINTING