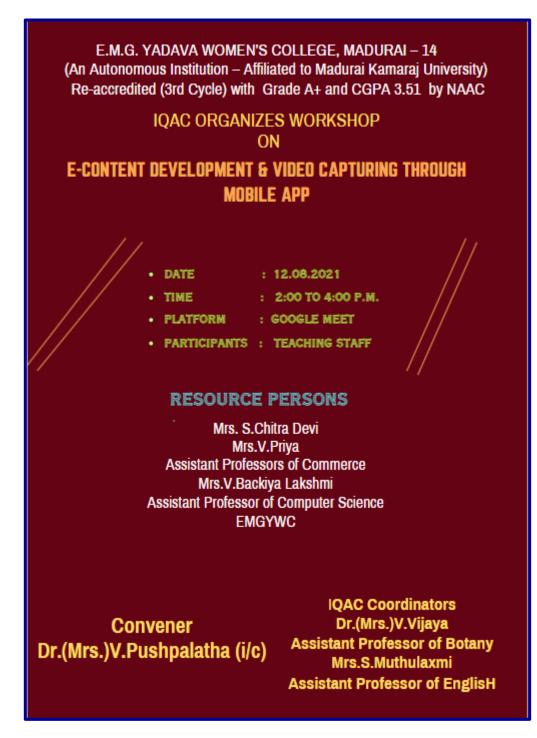

# INTERNAL QUALITY ASSURANCE CELL

| DATE                  | TIME                          | PLATFORM                                                                                                                                            | MODE   |  |
|-----------------------|-------------------------------|-----------------------------------------------------------------------------------------------------------------------------------------------------|--------|--|
| 12.08.2021            | 02:00 p.m.<br>to<br>4.00 p.m. | Google Meet                                                                                                                                         | Online |  |
| Theme                 |                               | Empowering educators with innovative teaching methodology                                                                                           |        |  |
| Nature of the A       | Activity                      | Workshop                                                                                                                                            |        |  |
| Title                 |                               | E-Content Development & Video Capturing Through<br>Mobile App                                                                                       |        |  |
| Name of the Convener  |                               | <b>Dr.(Mrs.)V.Pushpalatha</b><br>Principal i/c<br>Assistant Professor of Commerce                                                                   |        |  |
| Name of the Organiser |                               | <b>Dr.(Mrs.)V.Vijaya</b><br>Assistant Professor of Botany<br><b>S.Muthulaxmi</b><br>Assistant Professor of English<br>EMGYWC                        |        |  |
| Resource Persons      |                               | Mrs. S.Chitra Devi<br>Mrs.V.Priya<br>Assistant Professors of Commerce<br>Mrs.V.Backiya Lakshmi<br>Assistant Professor of Computer Science<br>EMGYWC |        |  |
| Meeting Link          |                               | Meet.google.com/uuq-gdya-yhh                                                                                                                        |        |  |
| Programme Link        |                               | https://drive.google.com/file/d/12ZADU6YHaU36m<br>doi_9myrzC6s1YQMVuw/view?userstoinvite=s.mani<br>mozhi-phy@emgywomenscollege.ac.in&ts=611c7540    |        |  |
| No. of Benefic        | iaries                        | Faculty - 72                                                                                                                                        |        |  |

#### WORKSHOP ON "E-CONTENT DEVELOPMENT & VIDEO CAPTURING THROUGH MOBILE APP"

IQAC of EMGYWC organised Workshop On "E-Content Development & Video Capturing through Mobile App" - 12.08.2021