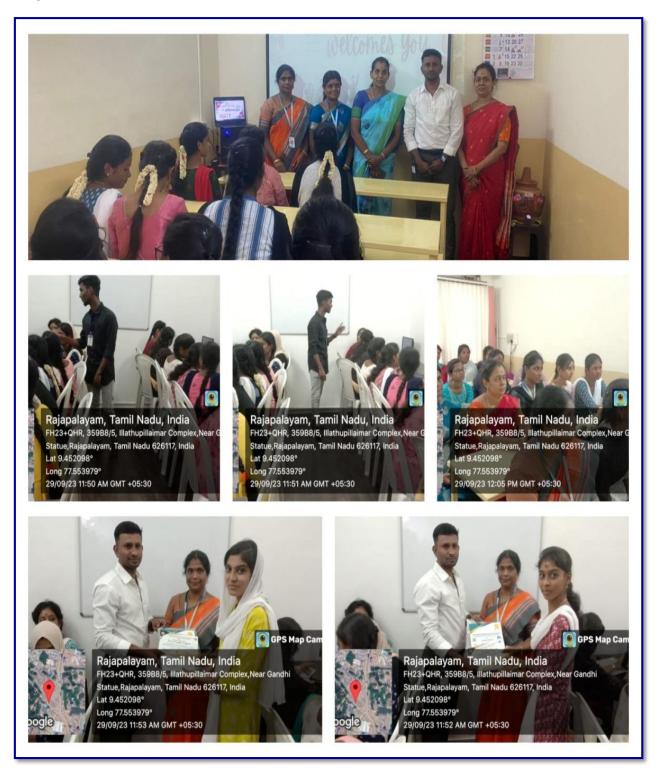

#### **Photographs:**

The Department of IT, EMGYWC arranged an Industrial Visit to Anjana InfoTech Pvt. Ltd., Rajapalayam, on 29.09.2023