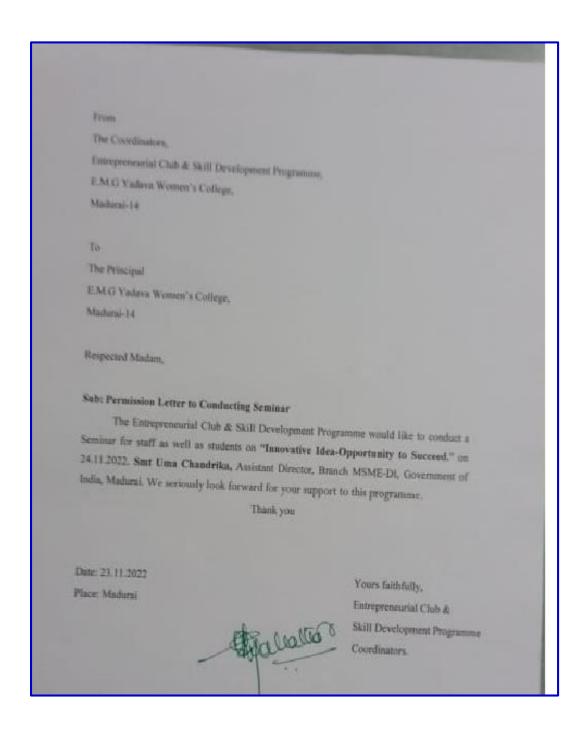

essful businesses.
- Creation of a supportive business network The seminar facilitated the development of a dynamic network of women entrepreneurs, mentors, and industry experts, fostering ongoing collaboration.
- Greater confidence in business decision-making Women left the seminar feeling more empowered and confident in their ability to make strategic decisions for their businesses.
- Promotion of women's economic independence The program encouraged entrepreneurship as a means of achieving financial independence, contributing to the overall economic development of the community.

#### **Photographs:**





Entrepreneurial Club and Skill Development Cell, EMGYWC organised a Seminar on "Innovative Idea-Opportunity to Succeed" - 24.11.2022

#### **Enclosures:**

#### a. Permission letter:



#### b. Invitation:



## a. Nominal Roll of Participants:

### 1. Student participants of EMGYWC:

## E.M.GOPALAKRISHNA KONE YADAVA WOMEN'S COLLEGE



## E.M.G. YADAVA WOMEN'S COLLEGE, MADURAI – 625 014.

(An Autonomous Institution – Affiliated to Madural Kamaraj University) Re-accredited (3<sup>rd</sup> Cycle) with Grade A<sup>+</sup> and CGPA 3.51 by NAAC

Seminar on "Innovative Idea-Opportunity to Succeed" - 24.11.2022

| S.No. | REGISTER<br>NUMBER | NAME             | DEPARTMENT |
|-------|--------------------|------------------|------------|
| 1.    | 20BBA05            | BrindhaE.M       | BBA        |
| 2.    | 20BBA16            | Koushika.K       | BBA        |
| 3.    | 20BBA17            | Lakshmipriya.K   | BBA        |
| 4.    | 20BBA18            | Madhulakshmi.M   | BBA