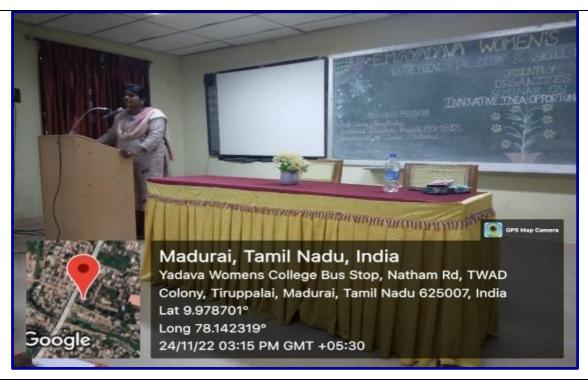

#### **Photographs:**

Entrepreneurial Club and Skill Development Cell, EMGYWC organised a Seminar on "Innovative Idea-Opportunity to Succeed" - 24.11.2022