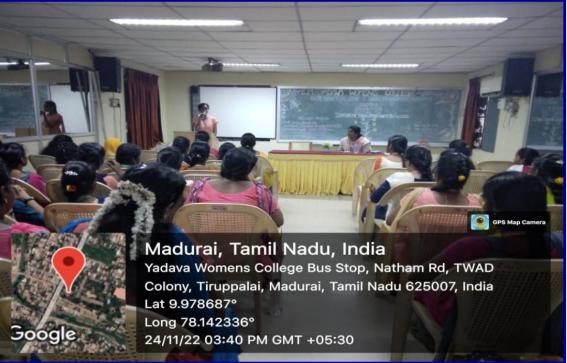

#### **Photographs:**

Entrepreneurial Club and Skill Development Cell, EMGYWC organised a Seminar on "Innovative Idea-Opportunity to Succeed" - 24.11.2022