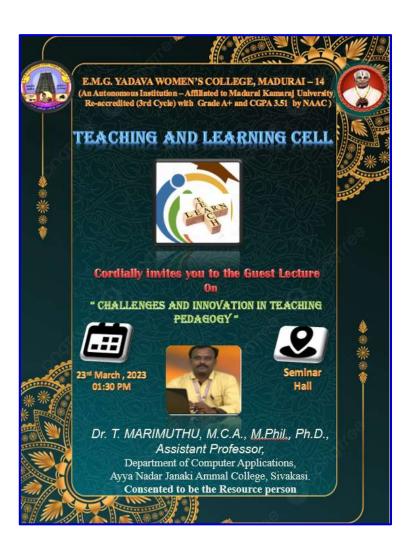

#### a. Permission letter:

To

Dr.T.Marimuthu
Assistant Professor
Department of Computer Applications,
AyyaNadar Janaki Ammal College
Siyakasi -626123.

Subject: Invitation for Guest Lecture on "CHALLENGES AND INNOVATION IN TEACHING PEDAGOGY" on 23-03-2023 at 1:30 PM.

Respected Sir.

Warm Greetings, the IQAC and Teaching, Learning & Evaluation Cell of our college has planned to organize a Guest lecture programme entitled on "CHALLENGES AND INNOVATION IN TEACHING PEDAGOGY" on 23-03-2023 (Thursday). We are happy to invite you to be the Resource Person and deliver a speech for staff members. Kindly accept our invitation and make this programme as successful one.

## b. Invitation: