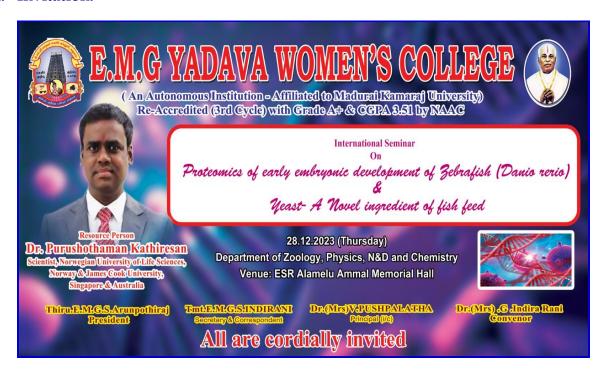

## **DEPARTMENT OF ZOOLOGY**

| DATE                   | TIME                           | VENUE                                                                                                                               |  |
|------------------------|--------------------------------|-------------------------------------------------------------------------------------------------------------------------------------|--|
| 28.12.2023             | 11.00 a.m.<br>to<br>01:00 p.m. | E.S.R. Alamelu Ammal Memorial Seminar Hall,<br>E.M.G. Yadava Women's College                                                        |  |
| Theme                  |                                | A Multidisciplinary Approach                                                                                                        |  |
| Nature of the Activity |                                | International Seminar                                                                                                               |  |
| Title                  |                                | Proteomics of Early Embryonic Development of<br>Zebrafish (Danio rerio) & Yeast -A Novel Ingredient of<br>Fish Feed                 |  |
| Convenor               |                                | Dr.(Mrs.) G. Indira Rani<br>Head & Associate Professor of Zoology<br>E.M.G. Yadava Women's College                                  |  |
| Organisers             |                                | Department of Zoology, Physics, Nutrition & Dietetics & Chemistry                                                                   |  |
| Resource Person        |                                | Dr.Purushothamam Kathiresan Scientist, Norwegian University of Life Sciences, Norway & James Cook University, Singapore & Australia |  |
| Participants           |                                | Faculty – 23 Students of Zoology, Physics, Nutrition & Dietetics & Chemistry                                                        |  |

#### a. Invitation: