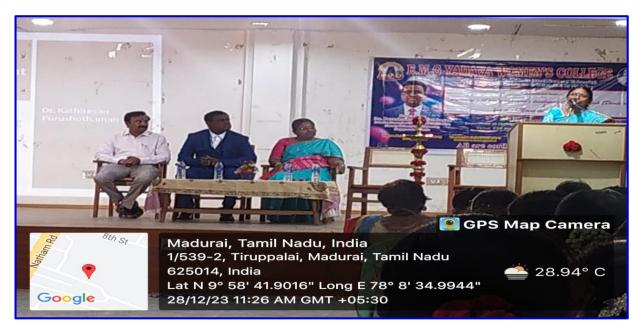

## **Photographs:**

International Seminar on "Proteomics of Early Embryonic Development of Zebrafish (Danio rerio) & Yeast - A Novel Ingredient of Fish Feed", organized by the Departments of Zoology, Physics, Nutrition & Dietetics, and Chemistry, of EMGYWC on 28.12.2023