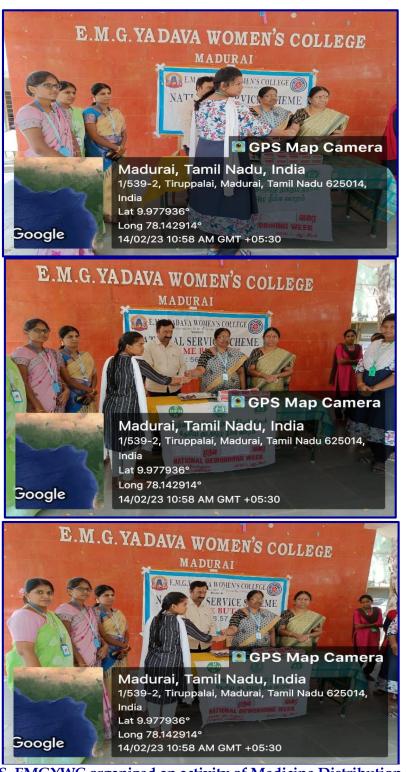

#### MEDICINE DISTRIBUTION ON NATIONAL DEWORMING DAY

## **Photographs**

NSS, EMGYWC organized an activity of Medicine Distribution on National Deworming Day - 14.02.2023