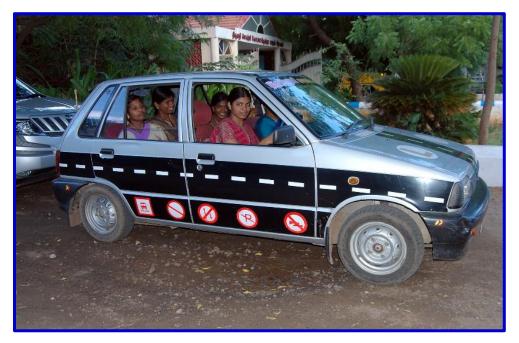

#### FOUR WHEELER TRAINING PROGRAM

The Skill Development Cell of E.M.G. Yadava Women's College, Madurai, successfully organized a **24-day Four-Wheeler Training Program** starting from **12.07.2023**. The program was open to both students and staff members, with training provided by **Mr.S.Pandiarajan**, an expert instructor from Senthur Driving School, Madurai.

#### **Program Highlights:**

- 1. Intensive hands-on training sessions allowed participants to gain proficiency in fourwheeler driving under expert supervision.
- 2. Training included an overview of the working components of four-wheelers, such as engine operation, gear mechanisms, and maintenance tips.
- 3. Emphasis was placed on understanding and adhering to traffic laws, promoting safe and responsible driving habits.

FOUR WHEELER TRAINING PROGRAM - 12.07.2023