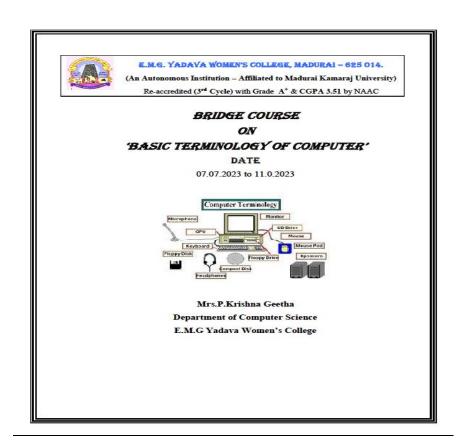

of. Participants           |                                | Students – 85                                                 |         |  |

#### BRIDGE COURSE ON "BASIC TERMINOLOGY OF COMPUTERS"

## **Objectives:**

To make the students understand each and every component of a computer and its terminologies to understand a computer as a whole.

#### **Programme Outcome:**

On Successful completion of the Programme, students were able to Perceive and grasp the functionalities of a CPU, RAM, hard-disk drive, Floppy Disk, Hardware, Software and Operating System.

### **Photographs:**



The Department of Computer Science, EMGYWC has conducted Bridge Course entitled "Basic Terminology of Computers" for I Year Students – from 07.07.2023 to 11.07.2023

#### **Enclosures:**

#### a. Invitation:



# b. Nominal Roll of Participants: Student participants of EMGYWC:

## E.M.GOPALAKRISHNA KONE YADAVA WOMEN'S COLLEGE



## E.M.G. YADAVA WOMEN'S COLLEGE, MADURAI – 625 014.

(An Autonomous Institution – Affiliated to Madurai Kamaraj University) Re-accredited (3<sup>rd</sup> Cycle) with Grade A<sup>+</sup> and CGPA 3.51 by NAAC

| S.NO. | REG.NO  | NAME                    | ORGANIZATION                    | PLACE   |
|-------|---------|-------------------------|---------------------------------|---------|
| 1.    | 23CSA01 | Abinayasri.R            | E.M.G.Yadava Women's            | Madurai |
| 2.    | 23CSA02 | Amutha.M                | College<br>E.M.G.Yadava Women's | Madurai |
| 3.    | 23CSA04 | Anitha.P                | College<br>E.M.G.Yadava Women's | Madurai |
| 4.    | 23CSA05