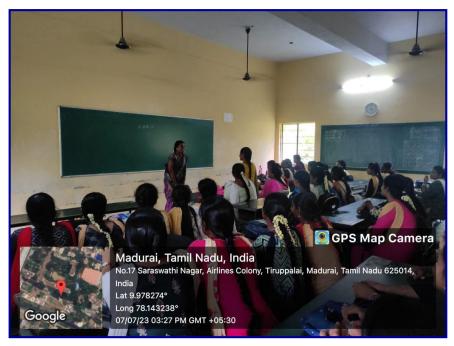

### **Photographs:**

The Department of Computer Science, EMGYWC has conducted Bridge Course entitled "Basic Terminology of Computers" for I Year Students – from 07.07.2023 to 11.07.2023