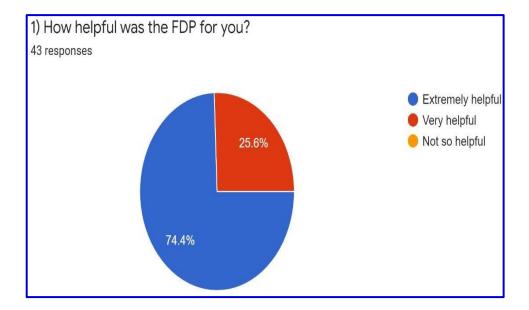

#### Feedback:

#### **Screenshots:**

Online FDP on "Research Proposal Writing and Funding Opportunities"-05.12.2020