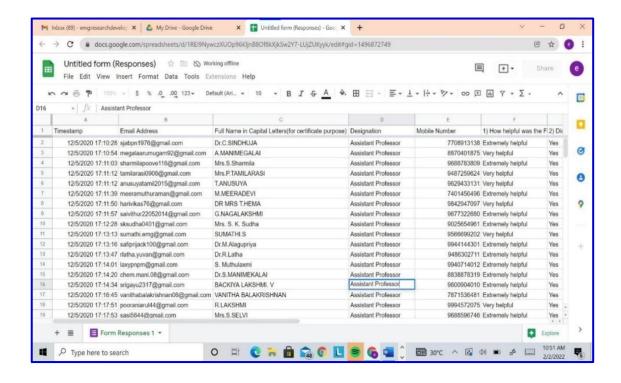

# c. Nominal Roll of Participants:

# 1. Faculty Participants from Our College:

YEAR

| Research Proposal Writing and Funding Opportunities |                        |                        |                              |  |  |  |  |
|-----------------------------------------------------|------------------------|------------------------|------------------------------|--|--|--|--|
| 05.12.2020                                          |                        |                        |                              |  |  |  |  |
| S.No.                                               | NAME                   | DEPARTMENT             | COLLEGE                      |  |  |  |  |
| 1                                                   | J.Pandimadevi          | Mathematics            | E.M.G Yadava Women's College |  |  |  |  |
| 2                                                   | Dr.M.Alagupriya        | Commerce               | E.M.G Yadava Women's College |  |  |  |  |
| 3                                                   | Mrs.M.Muthupandi       | History                | E.M.G Yadava Women's College |  |  |  |  |
| 4                                                   | Gayathri.A             | English                | E.M.G Yadava Women's College |  |  |  |  |
| 5                                                   | Dr.S.Manimekalai       | Chemistry              | E.M.G Yadava Women's College |  |  |  |  |
| 6                                                   | R. Chinthamani         | Computer Science       | E.M.G Yadava Women's College |  |  |  |  |
| 7                                                   | A. Josephine           | Commerce               | E.M.G Yadava Women's College |  |  |  |  |
| 8                                                   | Mrs.S.Divya            | BBA                    | E.M.G Yadava Women's College |  |  |  |  |
| 9                                                   | Mrs.S.Sharmila         | Zoology                | E.M.G Yadava Women's College |  |  |  |  |
| 10                                                  | Dr.T.Hema              | History                | E.M.G Yadava Women's College |  |  |  |  |
| 11                                                  | K.krishnaveni          | Computer Applications  | E.M.G Yadava Women's College |  |  |  |  |
| 12                                                  | Jayavani.V             | Computer Science       | E.M.G Yadava Women's College |  |  |  |  |
| 13                                                  | C.Sangeetha            | Mathematics            | E.M.G Yadava Women's College |  |  |  |  |
| 14                                                  | M.preethi              | Physics                | E.M.G Yadava Women's College |  |  |  |  |
| 15                                                  | MRS.P.Ruby Stella Mary | Information Technology | E.M.G Yadava Women's College |  |  |  |  |
| 16                                                  | Mrs.R.Revathi          | Mathematics            | E.M.G Yadava Women's College |  |  |  |  |
| 17                                                  | V.C.Aathilakshmi       | History                | E.M.G Yadava Women's College |  |  |  |  |
| 18                                                  | D.Selvamathi           | Mathematics            | E.M.G Yadava Women's College |  |  |  |  |
| 19                                                  | J.Amirthalakshmi       | History                | E.M.G Yadava Women's College |  |  |  |  |
| 20                                                  | B.Subha                | Assistant Professor    | E.M.G Yadava Women's College |  |  |  |  |
| 21                                                  | Mrs.P.Tamilarasi       | Nutrition & Dietetics  | E.M.G Yadava Women's College |  |  |  |  |
| 22                                                  | Dr.R.Mangayarkarasi    | Mathematics            | E.M.G Yadava Women's College |  |  |  |  |
| 23                                                  | S. K.Sudha             | Commerce               | E.M.G Yadava Women's College |  |  |  |  |
| 24                                                  | K. Shalini             | Computer Science       | E.M.G Yadava Women's College |  |  |  |  |
| 25                                                  | Gurulakshmi MR         | Physics                | E.M.G Yadava Women's College |  |  |  |  |
| 26                                                  | T.Anusuya              | Tamil                  | E.M.G Yadava Women's College |  |  |  |  |
| 27                                                  | K. Shalini             | Computer Science       | E.M.G Yadava Women's College |  |  |  |  |
| 28                                                  | Mrs.S.Sumathi          | Information Technology | E.M.G Yadava Women's College |  |  |  |  |
| 29                                                  | B.Kalyani              | Commerce               | E.M.G Yadava Women's College |  |  |  |  |
| 30                                                  | P.L.Nandhini           | English                | E.M.G Yadava Women's College |  |  |  |  |
| 31                                                  | Prasanna.B             | Computer Applications  | E.M.G Yadava Women's College |  |  |  |  |
| 32                                                  | Kasthuribai            | English                | E.M.G Yadava Women's College |  |  |  |  |
| 33                                                  | R.Boomadevi            | Information Technology | E.M.G Yadava Women's College |  |  |  |  |
| 34                                                  | M.SanthanaPriya        | Tamil                  | E.M.G Yadava Women's College |  |  |  |  |
| 35                                                  | T.Aarthy               | Physics                | E.M.G Yadava Women's College |  |  |  |  |
| 36                                                  | Dr.S.Vijayasankari     | Computer Science       | E.M.G Yadava Women's College |  |  |  |  |