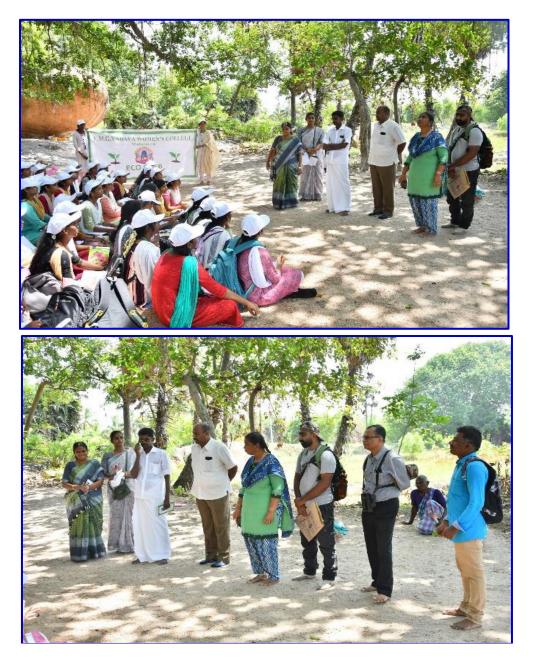

# Photographs:

The Department of Zoology organised a Field Visit to the "Biodiversity Heritage Site at Arittapatti" - 17.08.2023

**Press Release:** 