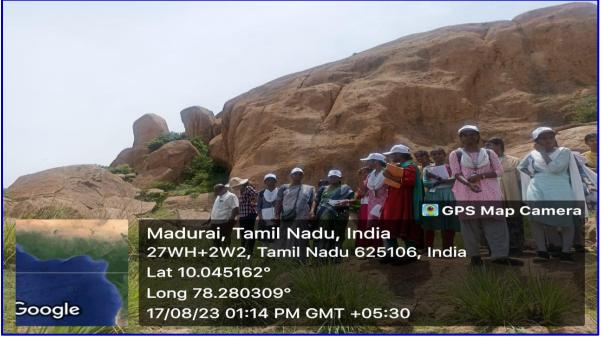

# Photographs:

The Department of Zoology organised a Field Visit to the "Biodiversity Heritage Site at Arittapatti" - 17.08.2023

**Press Release:** 