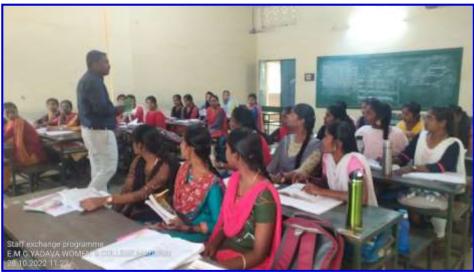

### **Photographs:**

The Department of BBA, EMGYWC organized a Faculty Exchange Programme. Mr.P.P.Mari Selvam, Head & Assistant Professor of BBA, ANJA College, Sivakasi, delivered a lecture on "Non-Trading Accounts." – 28.10.2022