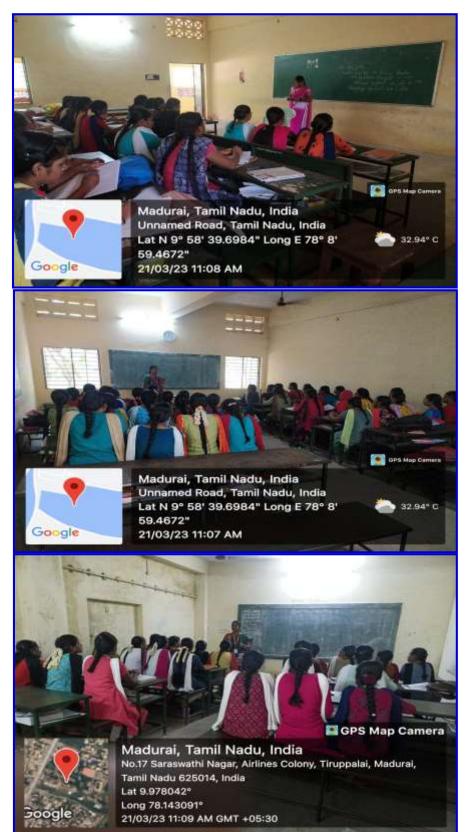

# **Photographs:**

MoU Activity "Faculty Exchange Programme"

Zoology faculty members from Yadava College delivered lectures for the
I, II and III B.Sc. Zoology students at EMGYWC - 21.03.2023