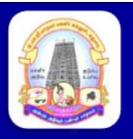

# **Photographs:**

MoU Activity "Faculty Exchange Programme"

Zoology faculty members from Yadava College delivered lectures for the
I, II and III B.Sc. Zoology students at EMGYWC - 21.03.2023