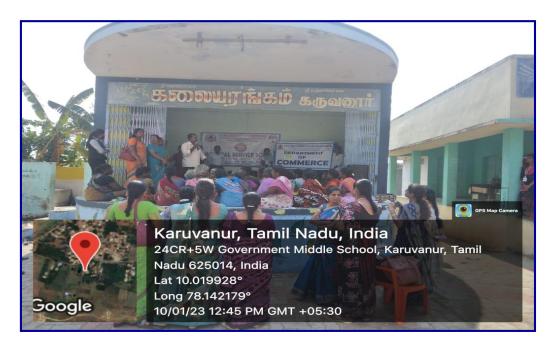

### **Photographs:**

Department of Commerce provided Extension Service on "Entrepreneurial Development:

MSME Partnerships for Free Courses, Loans, and ED Schemes"

for residents of Karuvanur - 10.01.2023

**Enclosures: Invitation:** 