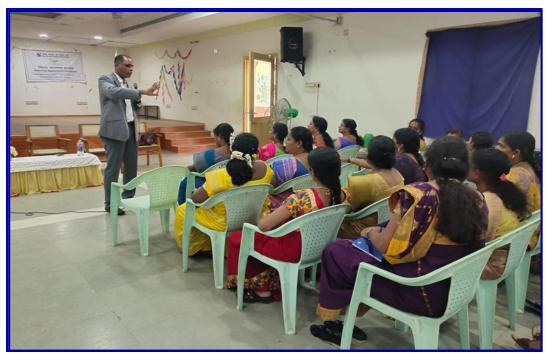

#### SEMINAR ON "INVESTOR AWARENESS PROGRAM"

#### **Photographs:**

## E.M.GOPALAKRISHNA KONE YADAVA WOMEN'S COLLEGE

The Department of Commerce organized a seminar on "Investor Awareness Program" through the State Bank of India in Madurai on 26.07.2022