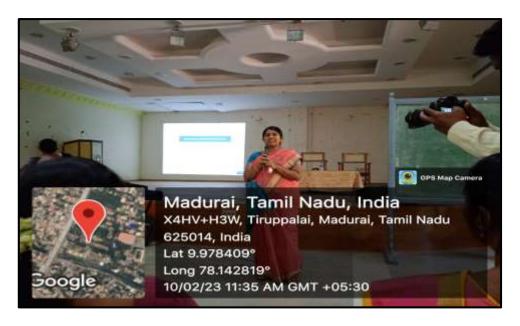

### **Photographs:**

In celebration of National Mathematics Day, the Department of Mathematics hosted a Seminar on "An Introduction to Fractional Differential Equations" on 10.02.2023.