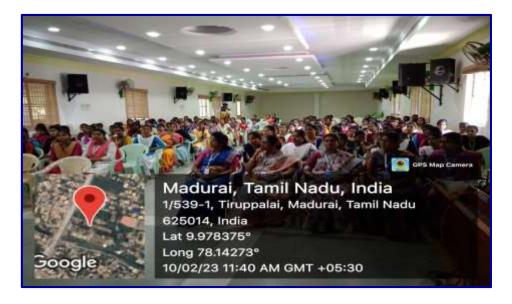

### **Photographs:**

In celebration of National Mathematics Day, the Department of Mathematics hosted a Seminar on "An Introduction to Fractional Differential Equations" on 10.02.2023.