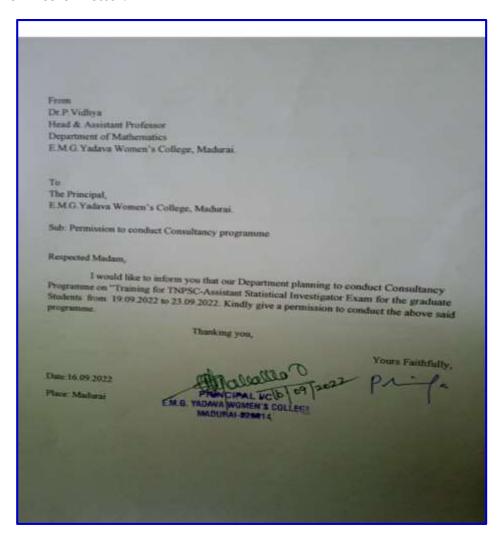

OGRAMME - "TRAINING FOR TNPSC- ASSISTANT STATISTICAL INVESTIGATOR EXAM"

#### **Objectives:**

To equip students with a strong understanding of statistical methods, data analysis techniques, and related subjects to succeed in exams and excel in statistical research positions.

#### **Programme Outcome:**

Candidates have acquired the skills and knowledge necessary to crack the exam. They gain an enhanced understanding of statistical concepts, data analysis methodologies, and research techniques for informed decision-making in diverse fields.

#### **Photographs:**





The Department of Mathematics, EMGYWC, has conducted a Consultancy Activity entitled Training for TNPSC- Assistant Statistical Investigator Exam" - 19.09.2022 to 23.09.2022

#### **Enclosures:**

#### a. Permission letter:



#### a. Invitation:



#### b. Nominal Roll of Participants:

#### 1. Student participants from EMGYWC:

#### E.M.GOPALAKRISHNA KONE YADAVA WOMEN'S COLLEGE



#### E.M.G. YADAVA WOMEN'S COLLEGE, MADURAI - 625 014.

(An Autonomous Institution - Affiliated to Madural Kamaraj University) Re-accredited (3<sup>rd</sup> Cycle) with Grade A' and CGPA 3.51 by NAAC

Consultancy Programme on "Training for TNPSC- Assistant Statistical Investigator Exam\*(19.09.2022 to 23.09.2022) S.No. REGISTER NAME NUMBER II(R) 21MKA01 Abinaya K 11 (R) 21MKA02 Abinaya R II (R) 3. 21MKA03 Ajithra S H(R) Dharani A 4. 21MKA05 II(R) 5. 21MKA06 Geerthana B II (R) 6. 21MKA08 Gowsalya R II (R) 21MKA09 Hema OS II(R) 21MKA10 Jerina Banu M 8. II(R) Jevalakshmi J 9. 21MKA11 II(R) Kalaivani S 10. 21MKA12 II (R) Kaleeshwari K