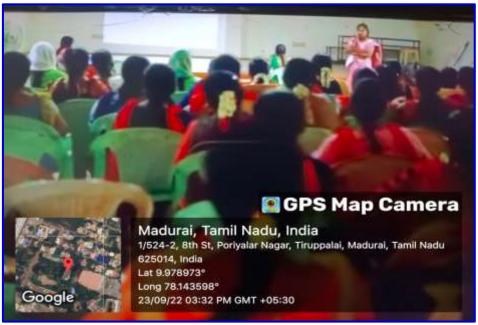

#### **Photographs:**

The Department of Mathematics, EMGYWC, has conducted a Consultancy Activity entitled Training for TNPSC- Assistant Statistical Investigator Exam" - 19.09.2022 to 23.09.2022