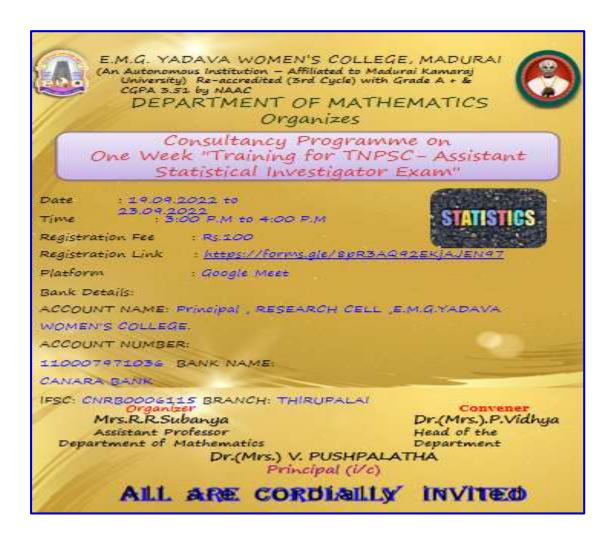

TNPSC- ASSISTANT STATISTICAL INVESTIGATOR EXAM"

#### **Objectives:**

To equip students with a strong understanding of statistical methods, data analysis techniques, and related subjects to succeed in exams and excel in statistical research positions.

#### **Programme Outcome:**

Candidates have acquired the skills and knowledge necessary to crack the exam. They gain an enhanced understanding of statistical concepts, data analysis methodologies, and research techniques for informed decision-making in diverse fields.

#### **Photographs:**





The Department of Mathematics, EMGYWC, has conducted a Consultancy Activity entitled Training for TNPSC- Assistant Statistical Investigator Exam" - 19.09.2022 to 23.09.2022

#### **Enclosures:**

#### a. Permission letter:



#### a. Invitation:



#### b. Nominal Roll of Participants:

#### 1. Student participants from EMGYWC:

#### E.M.GOPALAKRISHNA KONE YADAVA WOMEN'S COLLEGE



#### E.M.G. YADAVA WOMEN'S COLLEGE, MADURAI - 625 014.

(An Autonomous Institution - Affiliated to Madural Kamaraj University) Re-accredited (3<sup>rd</sup> Cycle) with Grade A' and CGPA 3.51 by NAAC

Consultancy Programme on "Training for TNPSC- Assistant Statistical Investigator Exam\*(19.09.2022 to 23.09.2022) S.No. REGISTER NAME NUMBER II(R) 21MKA01 Abinaya K 11 (R) 21MKA02 Abinaya R II (R) 3. 21MKA03 Ajithra S H(R) Dharani A 4. 21MKA05 II(R) 5. 21MKA06 Geerthana B II (R) 6. 21MKA08 Gowsalya R II (R) 21MKA09 Hema OS II(R) 21MKA10 Jerina Banu M 8. II(R) Jevalakshmi J 9. 21MKA11 II(R) Kalaivani S 10. 21MKA12 II (R) Kaleeshwari K 21MKA13 11. II(R) Kaviy