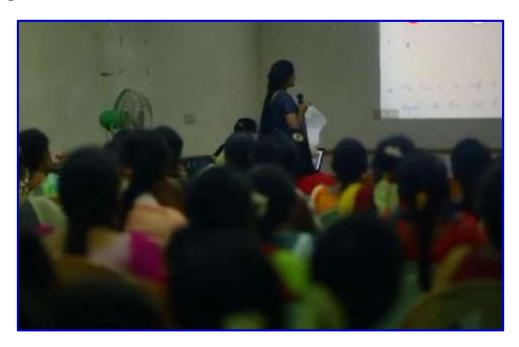

#### **Photographs:**

The Department of Mathematics, EMGYWC, has conducted a Consultancy Activity entitled Training for TNPSC- Assistant Statistical Investigator Exam" - 19.09.2022 to 23.09.2022