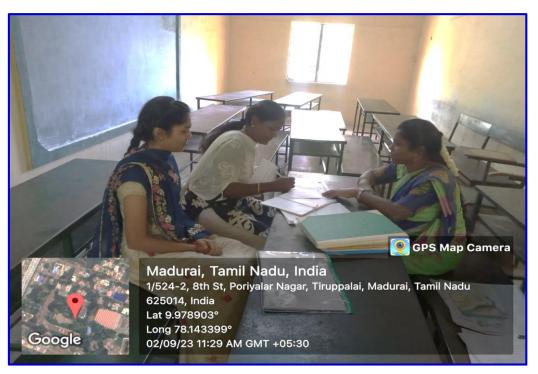

#### **Photographs:**

The Department of Nutrition & Dietetics conducted a Parent-Teacher Interaction for III-year students on 02.09.2023.

The Department of Nutrition & Dietetics conducted a Parent-Teacher Interaction for II-year students on 02.09.2023.