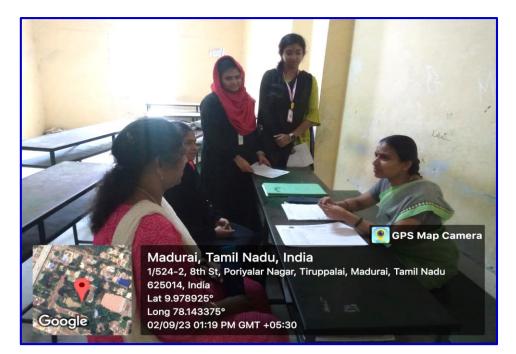

#### **Photographs:**

The Department of Nutrition & Dietetics conducted a Parent-Teacher Interaction for III-year students on 02.09.2023.

The Department of Nutrition & Dietetics conducted a Parent-Teacher Interaction for II-year students on 02.09.2023.