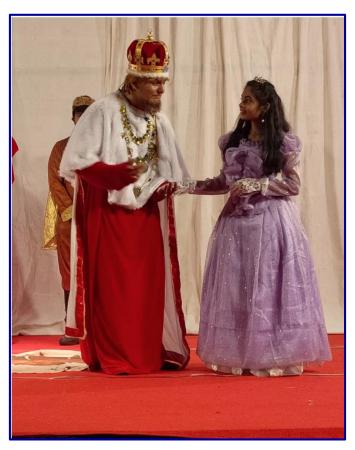

# **Photographs:**

Theatre Show "King Lear" at Madurai Kamaraj University on 20.12.2021 & 21.12.2021