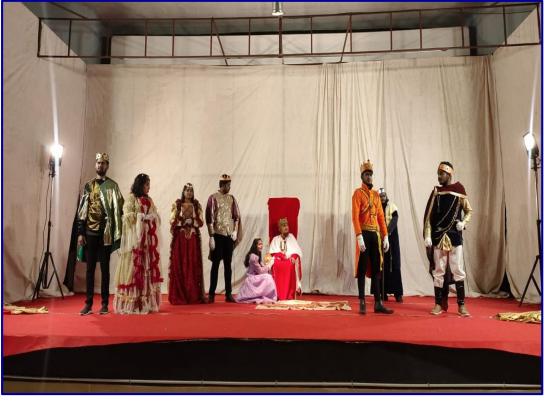

# **Photographs:**

Theatre Show "King Lear" at Madurai Kamaraj University on 20.12.2021 & 21.12.2021